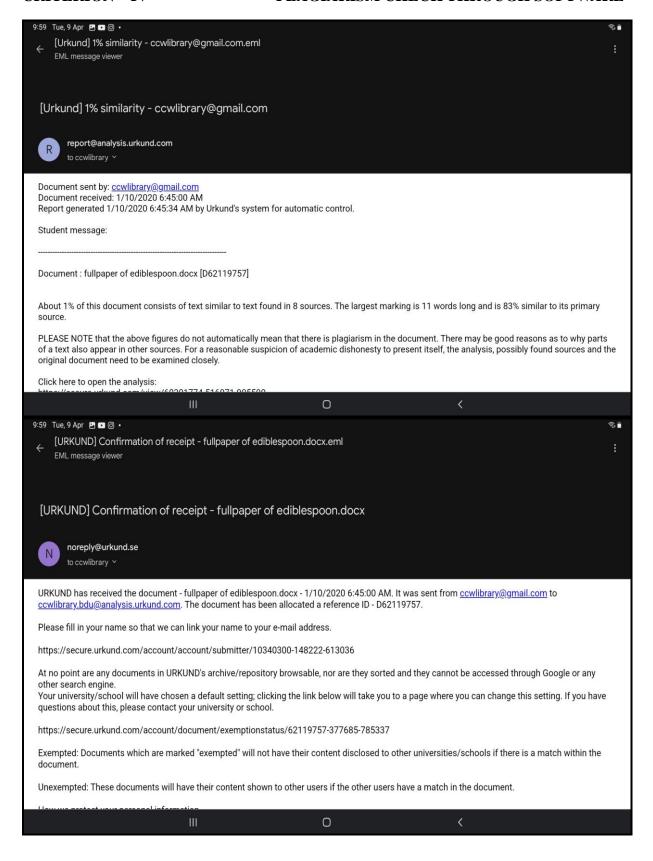

# 2019

# **CAUVERY COLLEGE FOR WOMEN (AUTONOMOUS)**

NAAC Accreditation III Cycle: A Grade (CGPA 3.41 out of 4) Tiruchirappalli - 620018, Tamil Nadu, India

**NAAC - Cycle IV SSR** 

## CRITERION – IV