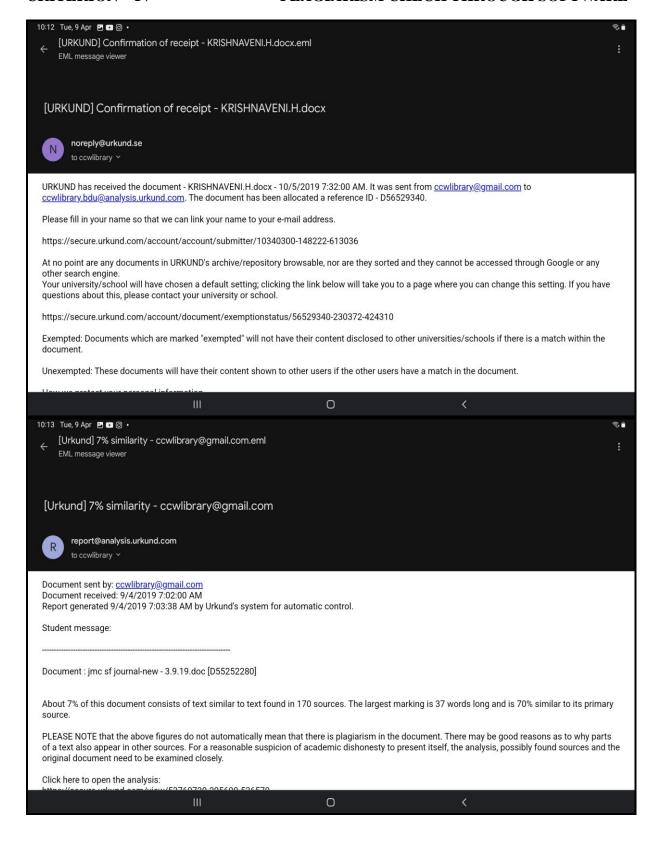

#### Fwd: [URKUND] Account creation invitation

2 messages

CAUVERY LIBRARY < cowlibrary@gmail.com>

Thu, Apr 4, 2024 at 2:38 PM

To: "gsivasankari.chem@cauverycollege.ac.in" <gsivasankari.chem@cauverycollege.ac.in>

Form snorephy@urkund.se>
Date: Thu, Mar 7, 2019 at 1:27 PM

Subject: [URKUND] Account creation invitation

To: <ccwfibrary@gmail.com>

#### Hello!

You have received this e-mail because your organisation Bharathidasan University, Tiruchirappally has access to URKUND, a pedagogical support system for plagiarism checking, and has requested that we invite you to create a user account. If you wish to use URKUND, click the link below and follow the instructions.

https://secure.urkund.com/account/signup/invite?token=hG%2BGrEHYiCSxybzatSd8CAIB9JyVDQS y%2BRpZ%2FAJ8To4%3D

Note that this link only works for 96 hours. Should you want to activate your user account later, you will need to contact our customer service for a new link.