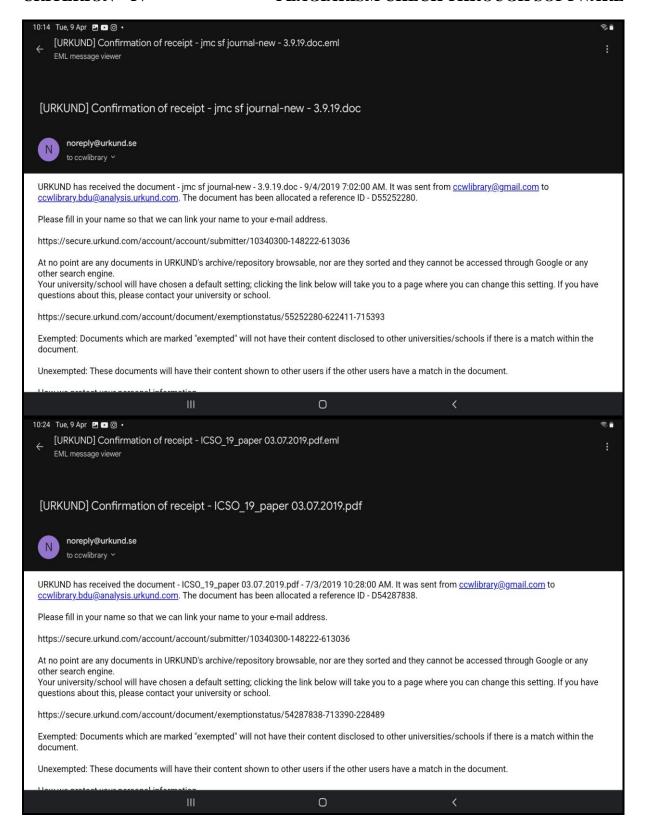

Grade (CGPA 3.41 out of 4) Tiruchirappalli - 620018, Tamil Nadu, India

**NAAC - Cycle IV SSR** 

## **CRITERION – IV**



# both The



# **CAUVERY COLLEGE FOR WOMEN (AUTONOMOUS)**

NAAC Accreditation III Cycle : A Grade (CGPA 3.41 out of 4) Tiruchirappalli - 620018, Tamil Nadu, India

**NAAC - Cycle IV SSR** 

## **CRITERION – IV**



# bott File



# **CAUVERY COLLEGE FOR WOMEN (AUTONOMOUS)**

NAAC Accreditation III Cycle : A Grade (CGPA 3.41 out of 4) Tiruchirappalli - 620018, Tamil Nadu, India

**NAAC - Cycle IV SSR** 

## **CRITERION – IV**

## PLAGIARISM CHECK THROUGH SOFTWARE

# 2019





# **CAUVERY COLLEGE FOR WOMEN (AUTONOMOUS)**

NAAC Accreditation III Cycle: A Grade (CGPA 3.41 out of 4) Tiruchirappalli - 620018, Tamil Nadu, India

**NAAC - Cycle IV SSR** 

## CRITERION – IV



# boll FI



## **CAUVERY COLLEGE FOR WOMEN (AUTONOMOUS)**

NAAC Accreditation III Cycle : A Grade (CGPA 3.41 out of 4) Tiruchirappalli - 620018, Tamil Nadu, India

**NAAC - Cycle IV SSR** 

#### CRITERION – IV





## **CAUVERY COLLEGE FOR WOMEN (AUTONOMOUS)**

NAAC Accreditation III Cycle : A Grade (CGPA 3.41 out of 4) Tiruchirappalli - 620018, Tamil Nadu, India

**NAAC - Cycle IV SSR** 

#### **CRITERION – IV**





## **CAUVERY COLLEGE FOR WOMEN (AUTONOMOUS)**

NAAC Accreditation III Cycle : A Grade (CGPA 3.41 out of 4) Tiruchirappalli - 620018, Tamil Nadu, India

**NAAC - Cycle IV SSR** 

#### **CRITERION – IV**



# bott FD



# **CAUVERY COLLEGE FOR WOMEN (AUTONOMOUS)**

NAAC Accreditation III Cycle : A Grade (CGPA 3.41 out of 4) Tiruchirappalli - 620018, Tamil Nadu, India

**NAAC