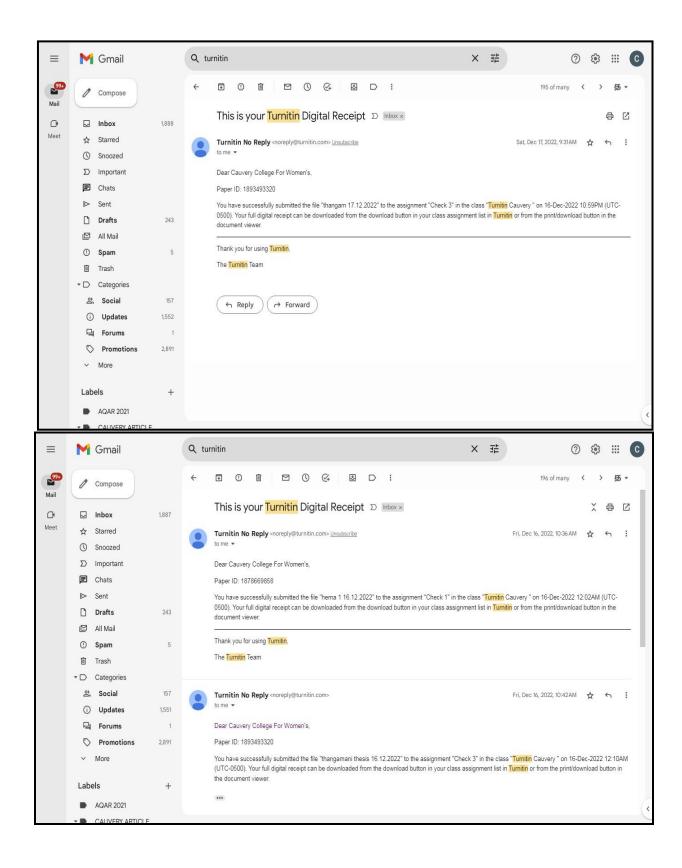

#### PLAGIARISM CHECK THROUGH SOFTWARE

4/5/24, 10:00 AM

CAUVERY COLLEGE FOR WOMEN Mail - Fwd: (URKUND) Account creation invitation

Siva sankari G Chemistry <gsivasankari.chem@cauverycollege.ac.in>