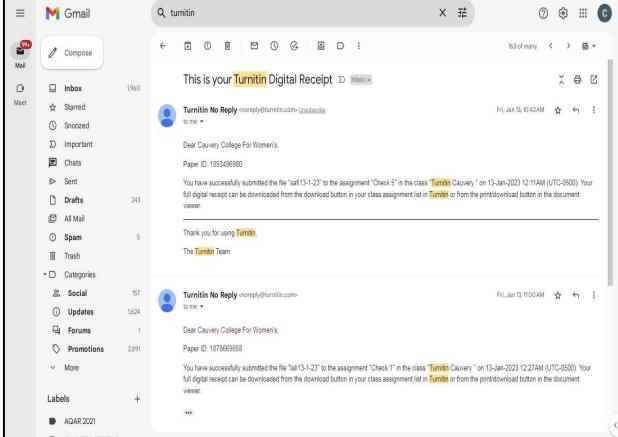

NAAC Accreditation III Cycle : A Grade (CGPA 3.41 out of 4) Tiruchirappalli - 620018, Tamil Nadu, India

**NAAC - Cycle IV SSR** 

#### **CRITERION – IV**





NAAC Accreditation III Cycle : A Grade (CGPA 3.41 out of 4) Tiruchirappalli - 620018, Tamil Nadu, India

**NAAC - Cycle IV SSR** 

**CRITERION – IV** 





NAAC Accreditation III Cycle : A Grade (CGPA 3.41 out of 4) Tiruchirappalli - 620018, Tamil Nadu, India

**NAAC - Cycle IV SSR** 

#### **CRITERION – IV**





NAAC Accreditation III Cycle : A Grade (CGPA 3.41 out of 4) Tiruchirappalli - 620018, Tamil Nadu, India

**NAAC - Cycle IV SSR** 

**CRITERION – IV** 





NAAC Accreditation III Cycle : A Grade (CGPA 3.41 out of 4) Tiruchirappalli - 620018, Tamil Nadu, India

**NAAC - Cycle IV SSR** 

#### **CRITERION – IV**







## t and the second

## **CAUVERY COLLEGE FOR WOMEN (AUTONOMOUS)**

NAAC Accreditation III Cycle : A Grade (CGPA 3.41 out of 4) Tiruchirappalli - 620018, Tamil Nadu, India

**NAAC - Cycle IV SSR** 

#### **CRITERION – IV**







NAAC Accreditation III Cycle : A Grade (CGPA 3.41 out of 4) Tiruchirappalli - 620018, Tamil Nadu, India

**NAAC - Cycle IV SSR** 

#### **CRITERION – IV**







NAAC Accreditation III Cycle : A Grade (CGPA 3.41 out of 4) Tiruchirappalli - 620018, Tamil Nadu, India

**NAAC - Cycle IV SSR** 

#### **CRITERION – IV**







NAAC Accreditation III Cycle : A Grade (CGPA 3.41 out of 4) Tiruchirappalli - 620018, Tamil Nadu, India

**NAAC - Cycle IV SSR** 

#### **CRITERION – IV**







NAAC Accreditation III Cycle : A Grade (CGPA 3.41 out of 4) Tiruchirappalli - 62