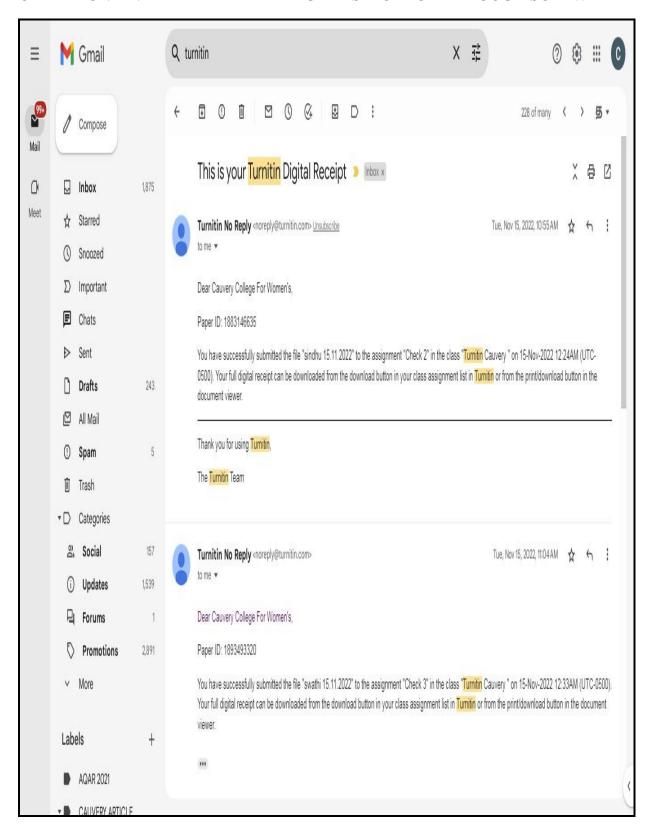

NAAC Accreditation III Cycle : A Grade (CGPA 3.41 out of 4) Tiruchirappalli - 620018, Tamil Nadu, India

**NAAC - Cycle IV SSR** 

#### **CRITERION – IV**







NAAC Accreditation III Cycle : A Grade (CGPA 3.41 out of 4) Tiruchirappalli - 620018, Tamil Nadu, India

**NAAC - Cycle IV SSR** 

#### **CRITERION – IV**







NAAC Accreditation III Cycle : A Grade (CGPA 3.41 out of 4) Tiruchirappalli - 620018, Tamil Nadu, India

**NAAC - Cycle IV SSR** 

#### **CRITERION – IV**





NAAC Accreditation III Cycle : A Grade (CGPA 3.41 out of 4) Tiruchirappalli - 620018, Tamil Nadu, India

**NAAC - Cycle IV SSR** 

#### CRITERION – IV





NAAC Accreditation III Cycle: A Grade (CGPA 3.41 out of 4) Tiruchirappalli - 620018, Tamil Nadu, India

**NAAC - Cycle IV SSR** 

## **CRITERION – IV**





NAAC Accreditation III Cycle : A Grade (CGPA 3.41 out of 4) Tiruchirappalli - 620018, Tamil Nadu, India

**NAAC - Cycle IV SSR** 

# **CRITERION – IV**







NAAC Accreditation III Cycle : A Grade (CGPA 3.41 out of 4) Tiruchirappalli - 620018, Tamil Nadu, India

**NAAC - Cycle IV SSR** 

## **CRITERION – IV**







NAAC Accreditation III Cycle : A Grade (CGPA 3.41 out of 4) Tiruchirappalli - 620018, Tamil Nadu, India

**NAAC - Cycle IV SSR** 

## **CRITERION – IV**







NAAC Accreditation III Cycle : A Grade (CGPA 3.41 out of 4) Tiruchirappalli - 620018, Tamil Nadu, India

NAAC - Cycle IV SSR

## **CRITERION – IV**





NAAC Accreditation III Cycle : A Grade (CGPA 3.41 out of 4) Tiruchirappalli - 620018, Tamil Nadu, India

**NAAC - Cycle IV SSR** 

## **CRITERION – IV**







NAAC