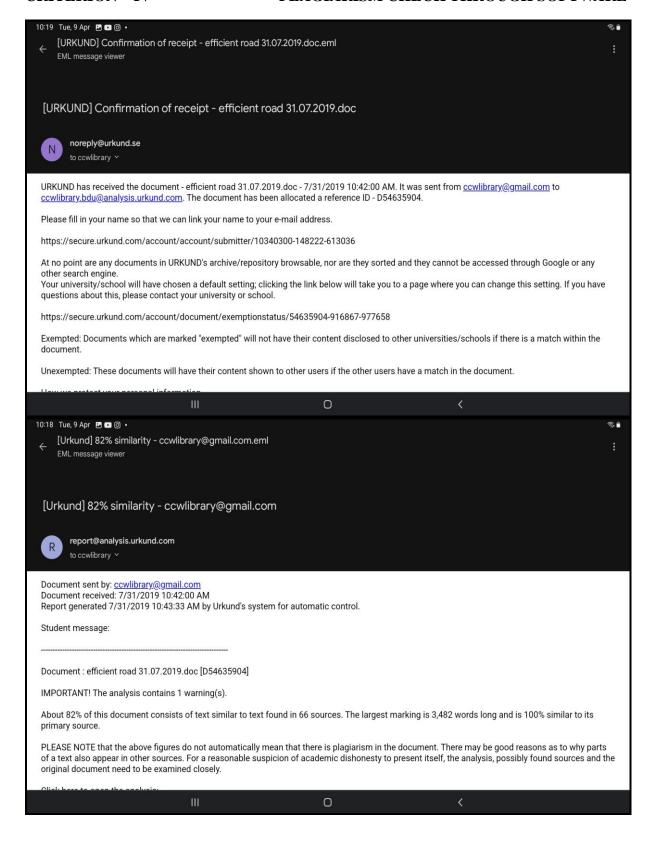

# 2019

# **CAUVERY COLLEGE FOR WOMEN (AUTONOMOUS)**

NAAC Accreditation III Cycle: A Grade (CGPA 3.41 out of 4) Tiruchirappalli - 620018, Tamil Nadu, India

**NAAC - Cycle IV SSR** 

## CRITERION – IV