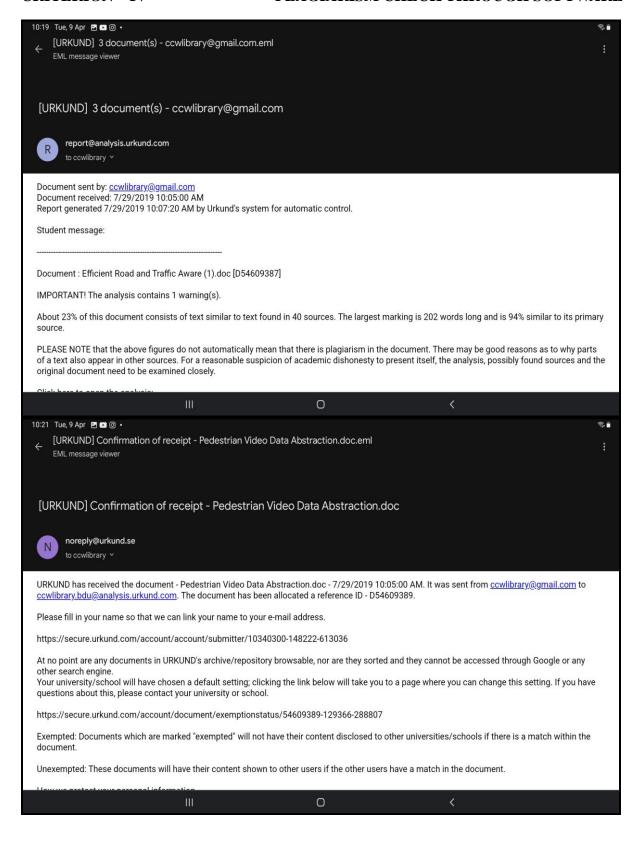

# 2019

# **CAUVERY COLLEGE FOR WOMEN (AUTONOMOUS)**

NAAC Accreditation III Cycle: A Grade (CGPA 3.41 out of 4) Tiruchirappalli - 620018, Tamil Nadu, India

**NAAC - Cycle IV SSR** 

## CRITERION – IV