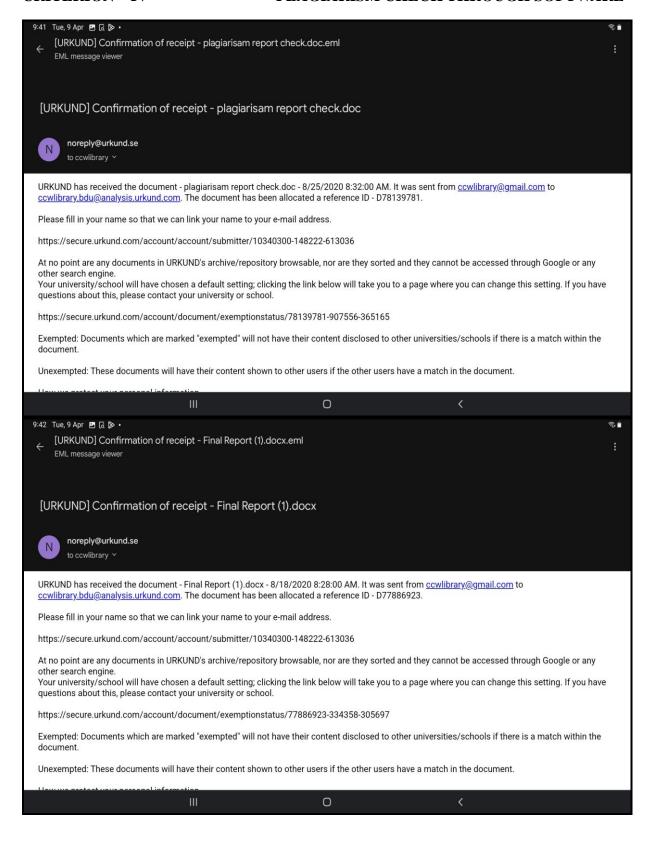

#### Fwd: [URKUND] Account creation invitation

2 messages

CAUVERY LIBRARY < cowlibrary@gmail.com>

Thu, Apr 4, 2024 at 2:38 PM

To: "gsivasankari.chem@cauverycollege.ac.in" <gsivasankari.chem@cauverycollege.ac.in>

Form snorephy@urkund.se>
Date: Thu, Mar 7, 2019 at 1:27 PM

Subject: [URKUND] Account creation invitation

To: <ccwfibrary@gmail.com>

#### Hello!

You have received this e-mail because your organisation Bharathidasan University, Tiruchirappally has access to URKUND, a pedagogical support system for plagiarism checking, and has requested that we invite you to create a user account. If you wish to use URKUND, click the link below and follow the instructions.

https://secure.urkund.com/account/signup/invite?token=hG%2BGrEHYiCSxybzatSd8CAIB9JyVDQS y%2BRpZ%2FAJ8To4%3D

Note that this link only works for 96 hours. Should you want to activate your user account later, you will need to contact our customer service for a new link.

With best regards,

URKUND automatic registrar

More information on URKUND is available at http://www.urkund.com/en/

-- User support -----

Our user guide is located here: http://static.urkund.com/manuals/URRUND\_Userguide.pdf

In addition to user guides, URKUND also provides several forms of training to make it easier to start using the system. Contact the person in your organisation responsible for URKUND, or contact our Customer Support, for more information.

If you have questions about URKUND and its use, please contact our Helpdesk: +46 (0)8 738 5210 (Mon-Fri 08.00-16.30) or by e-mail to support@urkund.se Many questions are also answered at http://www.urkund.com/en/support

-- How we protect your personal information -----

When you submit a document to URKUND, we store your email for the purpose of managing versions of your document and so that the receiver of the document can know who submitted it. URKUND does not save your personal information for its own purposes but only on behalf of and under instruction from the organisation where you study or are employed. In this way, URKUND is the data processor for the organisation which uses the service. URKUND has implemented technical and company-wide policies to protect your personal information.

If you would like to know more about how your information is managed and protected, see URKUND's Personal Information Policy.

https://secure.urkund.com/static/documents/ENG\_URKUND\_Policy.pdf

This is an automatic e-mail message. You cannot reply to it