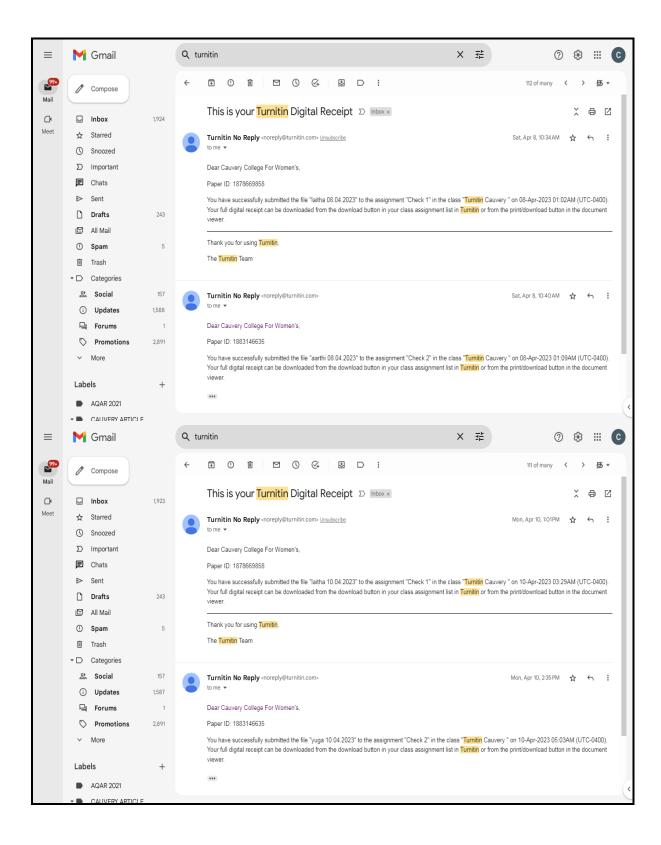

NAAC Accreditation III Cycle : A Grade (CGPA 3.41 out of 4) Tiruchirappalli - 620018, Tamil Nadu, India

**NAAC - Cycle IV SSR** 

#### **CRITERION – IV**





NAAC Accreditation III Cycle : A Grade (CGPA 3.41 out of 4) Tiruchirappalli - 620018, Tamil Nadu, India

**NAAC - Cycle IV SSR** 

**CRITERION – IV** 







NAAC Accreditation III Cycle : A Grade (CGPA 3.41 out of 4) Tiruchirappalli - 620018, Tamil Nadu, India

**NAAC - Cycle IV SSR** 

#### **CRITERION – IV**





NAAC Accreditation III Cycle: A Grade (CGPA 3.41 out of 4) Tiruchirappalli - 620018, Tamil Nadu, India

**NAAC - Cycle IV SSR** 

#### **CRITERION – IV**







NAAC Accreditation III Cycle : A Grade (CGPA 3.41 out of 4) Tiruchirappalli - 620018, Tamil Nadu, India

**NAAC - Cycle IV SSR** 

#### **CRITERION – IV**





NAAC Accreditation III Cycle : A Grade (CGPA 3.41 out of 4) Tiruchirappalli - 620018, Tamil Nadu, India

**NAAC - Cycle IV SSR** 

**CRITERION – IV** 





## f &

## **CAUVERY COLLEGE FOR WOMEN (AUTONOMOUS)**

NAAC Accreditation III Cycle : A Grade (CGPA 3.41 out of 4) Tiruchirappalli - 620018, Tamil Nadu, India

**NAAC - Cycle IV SSR** 

#### **CRITERION – IV**





NAAC Accreditation III Cycle : A Grade (CGPA 3.41 out of 4) Tiruchirappalli - 620018, Tamil Nadu, India

**NAAC - Cycle IV SSR** 

#### **CRITERION – IV**

#### PLAGIARISM CHECK THROUGH SOFTWARE



### 2022



Email: principal@cauverycollege.ac.in, cauverycollege\_try@rediffmail.com



NAAC Accreditation III Cycle : A Grade (CGPA 3.41 out of 4) Tiruchirappalli - 620018, Tamil Nadu, India

**NAAC - Cycle IV SSR** 

#### **