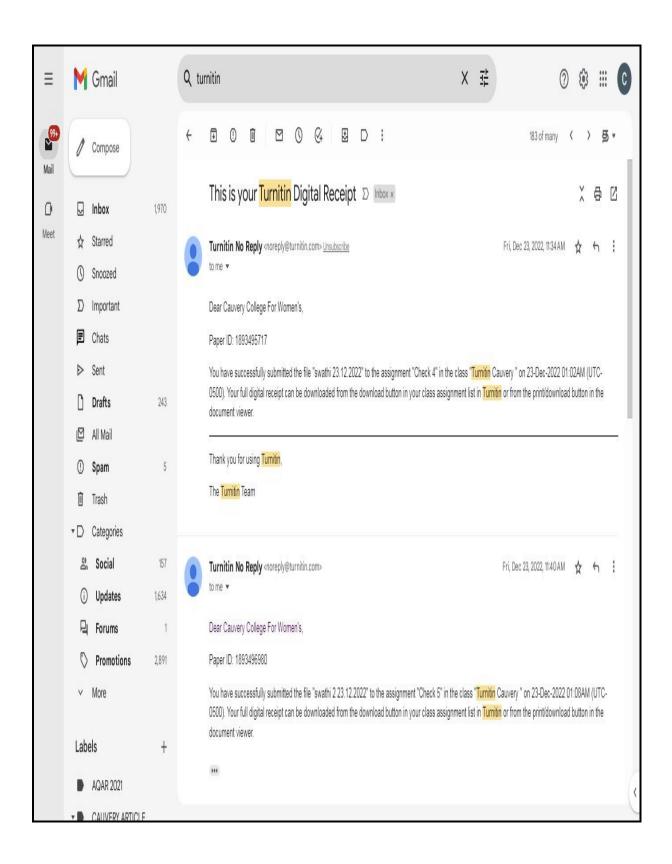

#### PLAGIARISM CHECK THROUGH SOFTWARE

## **Key Indicator - 4.2 Library as a Learning Resource**

4.2.1 Library is automated with digital facilities using integrated Library Management System (ILMS), adequate subscriptions to e-resources and journals are made. The library is optimally used by the faculty and students

**Plagiarism Check through Software** 