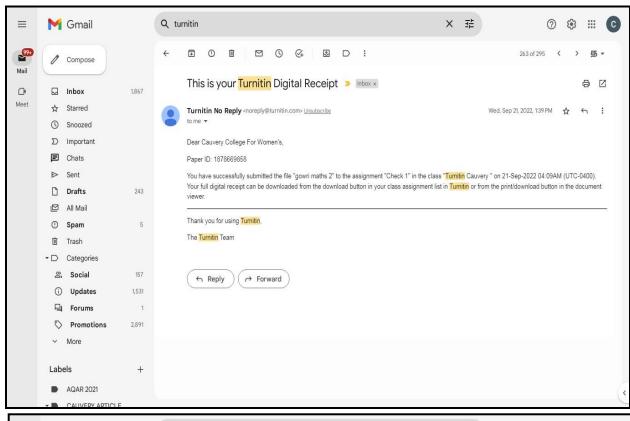

#### PLAGIARISM CHECK THROUGH SOFTWARE

## **Key Indicator - 4.2 Library as a Learning Resource**

4.2.1 Library is automated with digital facilities using integrated Library Management System (ILMS), adequate subscriptions to e-resources and journals are made. The library is optimally used by the faculty and students

**Plagiarism Check through Software** 