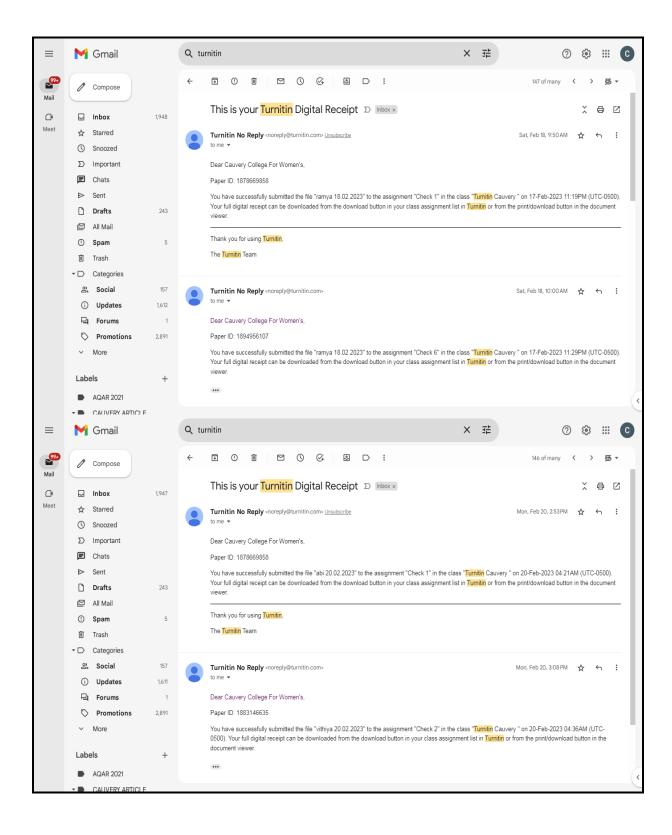

#### PLAGIARISM CHECK THROUGH SOFTWARE

## **Key Indicator - 4.2 Library as a Learning Resource**

4.2.1 Library is automated with digital facilities using integrated Library Management System (ILMS), adequate subscriptions to e-resources and journals are made. The library is optimally used by the faculty and students

**Plagiarism Check through Software** 