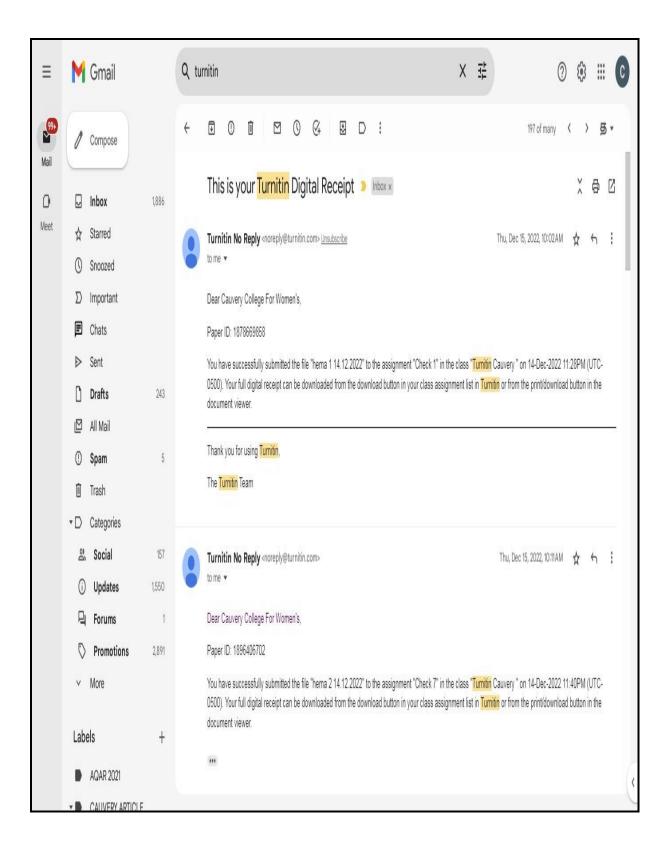

IV**





NAAC Accreditation III Cycle : A Grade (CGPA 3.41 out of 4) Tiruchirappalli - 620018, Tamil Nadu, India

**NAAC - Cycle IV SSR** 

## **CRITERION – IV**







NAAC Accreditation III Cycle : A Grade (CGPA 3.41 out of 4) Tiruchirappalli - 620018, Tamil Nadu, India

**NAAC - Cycle IV SSR** 

## **CRITERION – IV**







NAAC Accreditation III Cycle : A Grade (CGPA 3.41 out of 4) Tiruchirappalli - 620018, Tamil Nadu, India

**NAAC - Cycle IV SSR** 

## **CRITERION – IV**







NAAC Accreditation III Cycle : A Grade (CGPA 3.41 out of 4) Tiruchirappalli - 620018, Tamil Nadu, India

**NAAC - Cycle IV SSR** 

## **CRITERION – IV**





NAAC Accreditation III Cycle : A Grade (CGPA 3.41 out of 4) Tiruchirappalli - 620018, Tamil Nadu, India

**NAAC - Cycle IV SSR** 

**CRITERION – IV** 







NAAC Accreditation III Cycle : A Grade (CGPA 3.41 out of 4) Tiruchirappalli - 620018, Tamil Nadu, India

**NAAC - Cycle IV SSR** 

## **CRITERION – IV**







NAAC Accreditation III Cycle : A Grade (CGPA 3.41 out of 4) Tiruchirappalli - 620018, Tamil Nadu, India

**NAAC - Cycle IV SSR** 

## **CRITERION – IV**







NAAC Accreditation III Cycle : A Grade (CGPA 3.41 out of 4) Tiruchirappalli - 620018, Tamil Nadu, India

**NAAC - Cycle IV SSR** 

## **CRITERION – IV**





NAAC Accreditation III Cycle : A Grade (CGPA 3.41 out of 4) Tiruchirappalli - 620018, Tamil Nadu, India

**NAAC - Cycle IV SSR** 

## **CRITERION – IV**

# PLAGIARISM CHECK THROUGH SOFTWARE



2020

# bold FI



# **CAUVERY COLLEGE FOR WOMEN (AUTONOMOUS)**

NAAC Accreditation III Cycle : A Grade (CGPA 3.41 out of 4