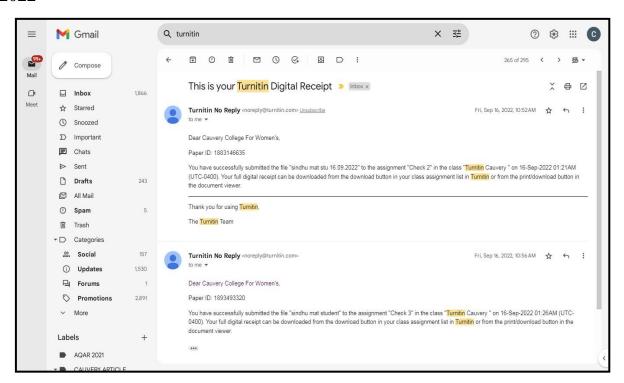

#### PLAGIARISM CHECK THROUGH SOFTWARE

## **Key Indicator - 4.2 Library as a Learning Resource**

4.2.1 Library is automated with digital facilities using integrated Library Management System (ILMS), adequate subscriptions to e-resources and journals are made. The library is optimally used by the faculty and students

**Plagiarism Check through Software** 