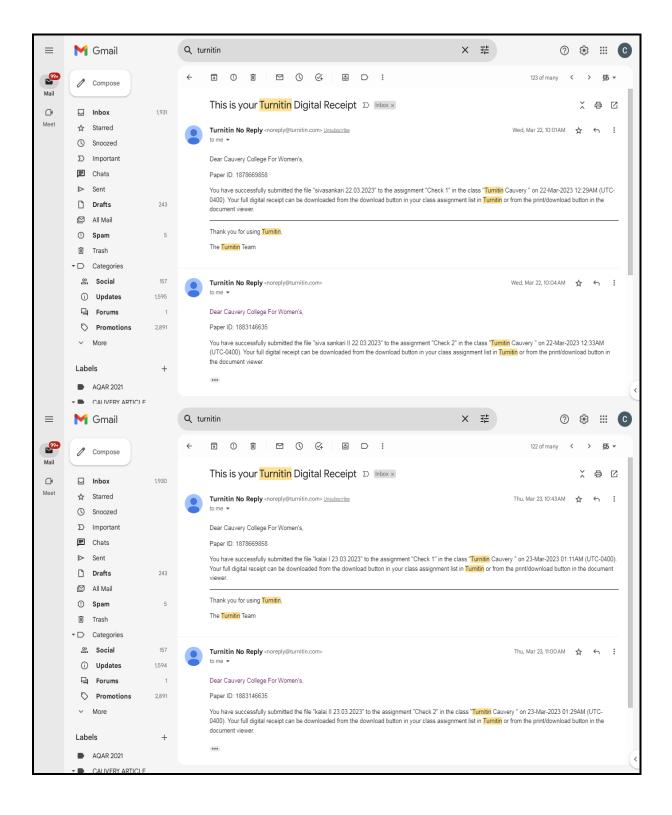

#### Fwd: [URKUND] Account creation invitation

2 messages

CAUVERY LIBRARY < cowlibrary@gmail.com>

Thu, Apr 4, 2024 at 2:38 PM

To: "gsivasankari.chem@cauverycollege.ac.in" <gsivasankari.chem@cauverycollege.ac.in>

Form snorephy@urkund.se>
Date: Thu, Mar 7, 2019 at 1:27 PM

Subject: [URKUND] Account creation invitation

To: <ccwfibrary@gmail.com>

#### Hello!

You have received this e-mail because your organisation Bharathidasan University, Tiruchirappally has access to URKUND, a pedagogical support system for plagiarism checking, and has requested that we invite you to create a user account. If you wish to use URKUND, click the link below and follow the instructions.

https://secure.urkund.com/account/signup/invite?token=hG%2BGrEHYiCSxybzatSd8CAIB9JyVDQS y%2BRpZ%2FAJ8To4%3D

Note that this link only works for 96 hours. Should you want to activate your user account later, you will need to contact our customer service for a new link.

With best regards,

URKUND automatic registrar

More information on URKUND is available at http://www.urkund.com/en/

-- User support -----

Our user guide is located here: http://static.urkund.com/manuals/URRUND\_Userguide.pdf