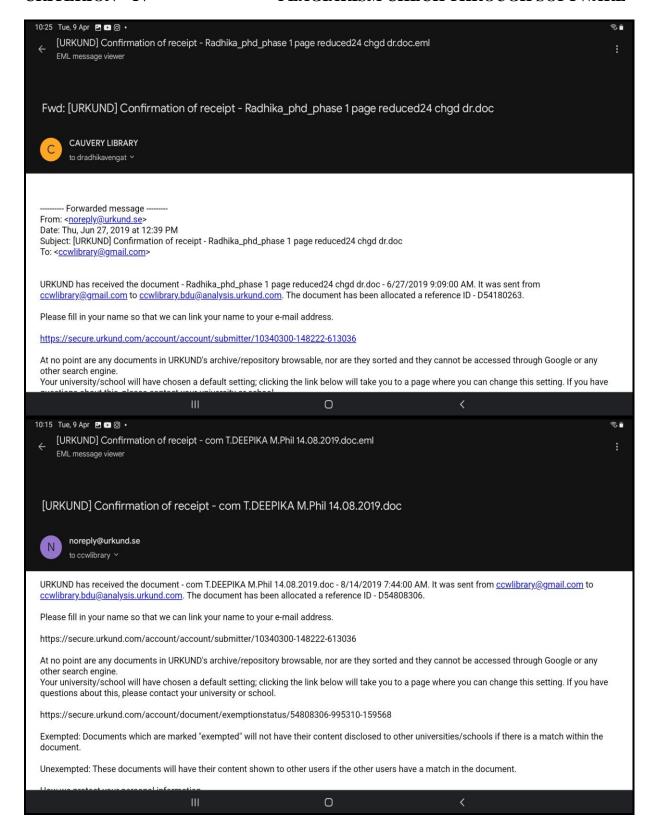

#### Fwd: [URKUND] Account creation invitation

2 messages

CAUVERY LIBRARY < cowlibrary@gmail.com>

Thu, Apr 4, 2024 at 2:38 PM

To: "gsivasankari.chem@cauverycollege.ac.in" <gsivasankari.chem@cauverycollege.ac.in>

Form snorephy@urkund.se>
Date: Thu, Mar 7, 2019 at 1:27 PM

Subject: [URKUND] Account creation invitation

To: <ccwfibrary@gmail.com>

#### Hello!

You have received this e-mail because your organisation Bharathidasan University, Tiruchirappally has access to URKUND, a pedagogical support system for plagiarism checking, and has requested that we invite you to create a user account. If you wish to use URKUND, click the link below and follow the instructions.

https://secure.urkund.com/account/signup/invite?token=hG%2BGrEHYiCSxybzatSd8CAIB9JyVDQS y%2BRpZ%2FAJ8To4%3D

Note that this link only works for 96 hours. Should you want to activate your user account later, you will need to contact our customer service for a new link.

With best regards,

URKUND automatic registrar

More information on URKUND is available at http://www.urkund.com/en/

-- User support -----

Our user guide is located here: http://static.urkund.com/manuals/URRUND\_Userguide.pdf