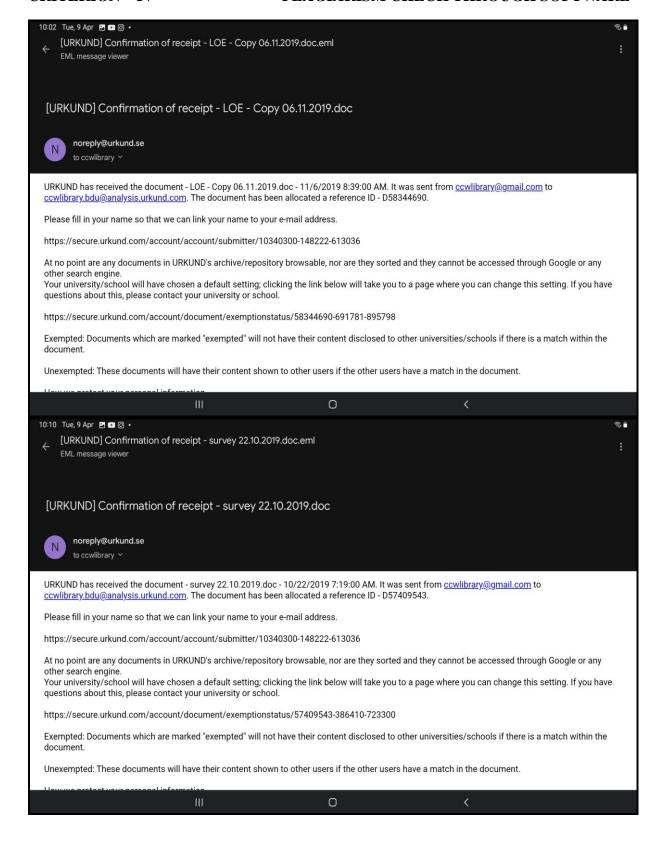

# 2019

# **CAUVERY COLLEGE FOR WOMEN (AUTONOMOUS)**

NAAC Accreditation III Cycle: A Grade (CGPA 3.41 out of 4) Tiruchirappalli - 620018, Tamil Nadu, India

**NAAC - Cycle IV SSR** 

## CRITERION – IV