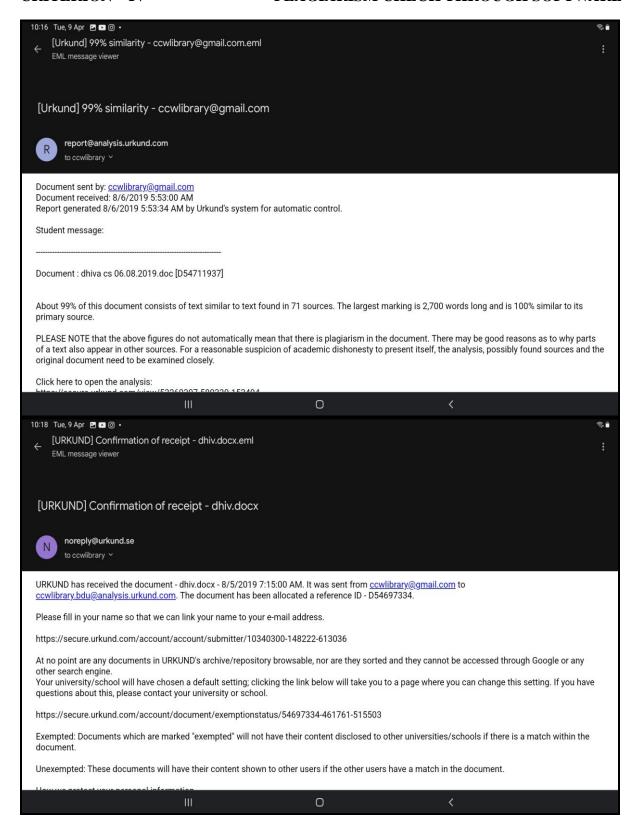

# 2019

# **CAUVERY COLLEGE FOR WOMEN (AUTONOMOUS)**

NAAC Accreditation III Cycle: A Grade (CGPA 3.41 out of 4) Tiruchirappalli - 620018, Tamil Nadu, India

**NAAC - Cycle IV SSR** 

## CRITERION – IV