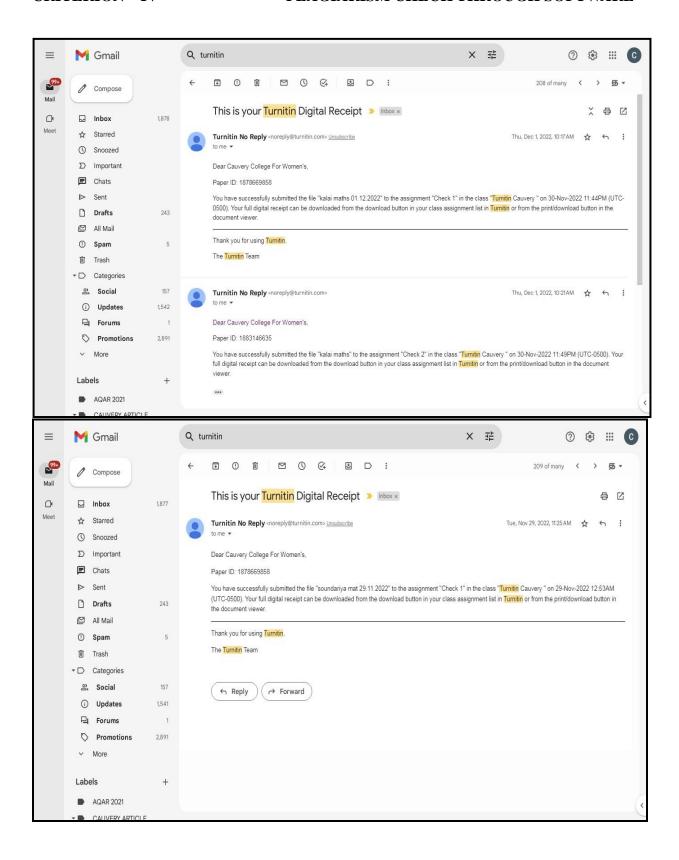

#### Fwd: [URKUND] Account creation invitation

2 messages

CAUVERY LIBRARY < cowlibrary@gmail.com>

Thu, Apr 4, 2024 at 2:38 PM

To: "gsivasankari.chem@cauverycollege.ac.in" <gsivasankari.chem@cauverycollege.ac.in>

Form snorephy@urkund.se>
Date: Thu, Mar 7, 2019 at 1:27 PM

Subject: [URKUND] Account creation invitation

To: <ccwfibrary@gmail.com>

#### Hello!

You have received this e-mail because your organisation Bharathidasan University, Tiruchirappally has access to URKUND, a pedagogical support system for plagiarism checking, and has requested that we invite you to create a user account. If you wish to use URKUND, click the link below and follow the instructions.

https://secure.urkund.com/account/signup/invite?token=hG%2BGrEHYiCSxybzatSd8CAIB9JyVDQS y%2BRpZ%2FAJ8To4%3D

Note that this link only works for 96 hours. Should you want to activate your user account later, you will need to contact our customer service for a new link.