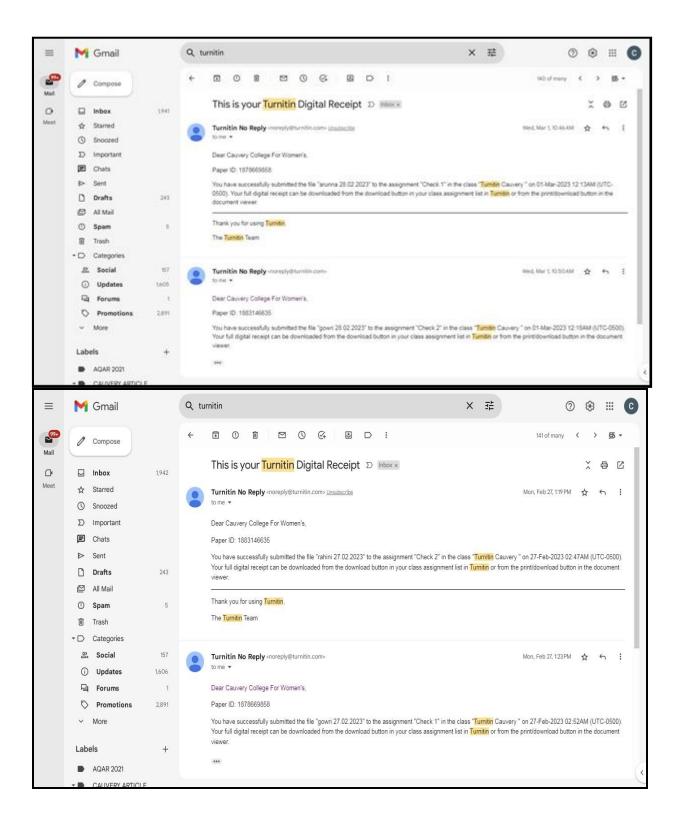

#### PLAGIARISM CHECK THROUGH SOFTWARE

## **Key Indicator - 4.2 Library as a Learning Resource**

4.2.1 Library is automated with digital facilities using integrated Library Management System (ILMS), adequate subscriptions to e-resources and journals are made. The library is optimally used by the faculty and students

**Plagiarism Check through Software** 