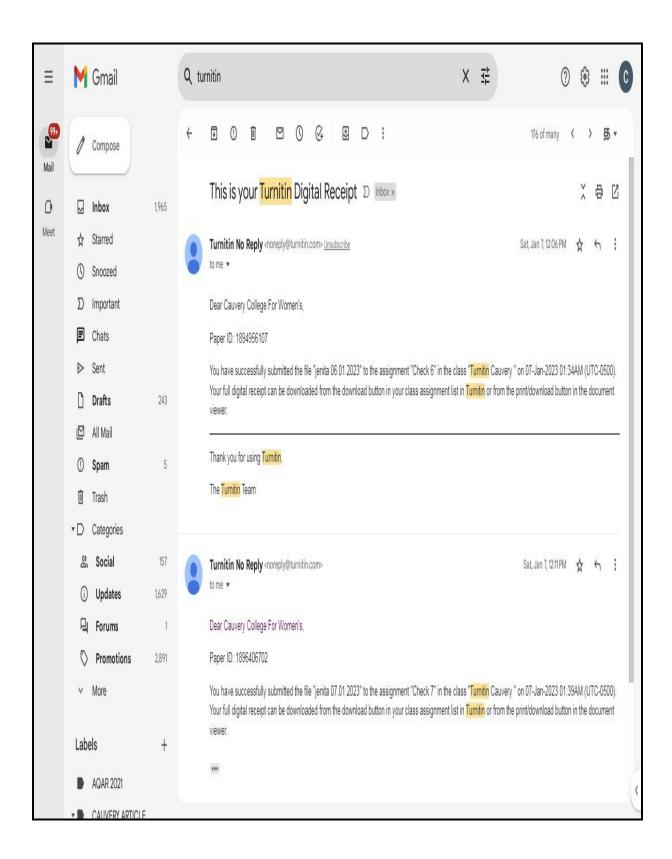

scholars have to send all details through the given mail ID to Bharathidasan University.

## URKUND - Plagiarism

For M.Phil Scholars

mphilplag@gmail.com

For Ph.D Scholars

Bduplag@gmail.com

Email: principal@cauverycollege.ac.in, cauverycollege\_try@rediffmail.com





NAAC Accreditation III Cycle : A Grade (CGPA 3.41 out of 4) Tiruchirappalli - 620018, Tamil Nadu, India

**NAAC - Cycle IV SSR** 

#### **CRITERION – IV**

#### PLAGIARISM CHECK THROUGH SOFTWARE

### 2023









NAAC Accreditation III Cycle : A Grade (CGPA 3.41 out of 4) Tiruchirappalli - 620018, Tamil Nadu, India

**NAAC - Cycle IV SSR** 

#### **CRITERION – IV**





NAAC Accreditation III Cycle : A Grade (CGPA 3.41 out of 4) Tiruchirappalli - 620018, Tamil Nadu, India

**NAAC - Cycle IV SSR** 

**CRITERION – IV** 





NAAC Accreditation III Cycle : A Grade (CGPA 3.41 out of 4) Tiruchirappalli - 620018, Tamil Nadu, India

**NAAC - Cycle IV SSR** 

#### **CRITERION – IV**





NAAC Accreditation III Cycle : A Grade (CGPA 3.41 out of 4) Tiruchirappalli - 620018, Tamil Nadu, India

**NAAC - Cycle IV SSR** 

**CRITERION – IV** 





NAAC Accreditation III Cycle : A Grade (CGPA 3.41 out of 4) Tiruchirappalli - 620018, Tamil Nadu, India

**NAAC - Cycle IV SSR** 

#### **CRITERION – IV**







## t and the second

## **CAUVERY COLLEGE FOR WOMEN (AUTONOMOUS)**

NAAC Accreditation III Cycle : A Grade (CGPA 3.41 out of 4) Tiruchirappalli - 620018, Tamil Nadu, India

**NAAC - Cycle IV SSR** 

#### **CRITERION – IV**







NAAC Accreditation III Cycle : A Grade (CGPA 3.41 out of 4) Tiruchirappalli - 620018, Ta