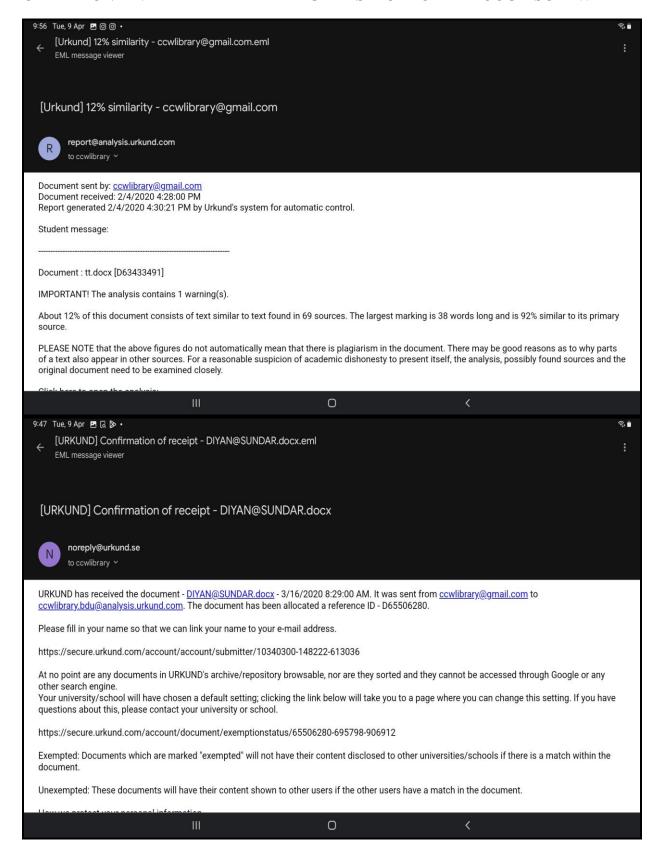

VERY COLLEGE FOR WOMEN (AUTONOMOUS)**

NAAC Accreditation III Cycle : A Grade (CGPA 3.41 out of 4) Tiruchirappalli - 620018, Tamil Nadu, India

**NAAC - Cycle IV SSR** 

## CRITERION – IV





# **CAUVERY COLLEGE FOR WOMEN (AUTONOMOUS)**

NAAC Accreditation III Cycle : A Grade (CGPA 3.41 out of 4) Tiruchirappalli - 620018, Tamil Nadu, India

**NAAC - Cycle IV SSR** 

## CRITERION – IV



# bott FI



# **CAUVERY COLLEGE FOR WOMEN (AUTONOMOUS)**

NAAC Accreditation III Cycle : A Grade (CGPA 3.41 out of 4) Tiruchirappalli - 620018, Tamil Nadu, India

**NAAC - Cycle IV SSR** 

## CRITERION – IV





# **CAUVERY COLLEGE FOR WOMEN (AUTONOMOUS)**

NAAC Accreditation III Cycle : A Grade (CGPA 3.41 out of 4) Tiruchirappalli - 620018, Tamil Nadu, India

**NAAC - Cycle IV SSR** 

## CRITERION – IV





# **CAUVERY COLLEGE FOR WOMEN (AUTONOMOUS)**

NAAC Accreditation III Cycle : A Grade (CGPA 3.41 out of 4) Tiruchirappalli - 620018, Tamil Nadu, India

**NAAC - Cycle IV SSR** 

## **CRITERION – IV**



# bold FI



# **CAUVERY COLLEGE FOR WOMEN (AUTONOMOUS)**

NAAC Accreditation III Cycle : A Grade (CGPA 3.41 out of 4) Tiruchirappalli - 620018, Tamil Nadu, India

**NAAC - Cycle IV SSR** 

## CRITERION – IV



# boll FD



# **CAUVERY COLLEGE FOR WOMEN (AUTONOMOUS)**

NAAC Accreditation III Cycle : A Grade (CGPA 3.41 out of 4) Tiruchirappalli - 620018, Tamil Nadu, India

**NAAC - Cycle IV SSR** 

## CRITERION – IV





# **CAUVERY COLLEGE FOR WOMEN (AUTONOMOUS)**

NAAC Accreditation III Cycle : A Grade (CGPA 3.41 out of 4) Tiruchirappalli - 620018, Tamil Nadu, India

**NAAC - Cycle IV S