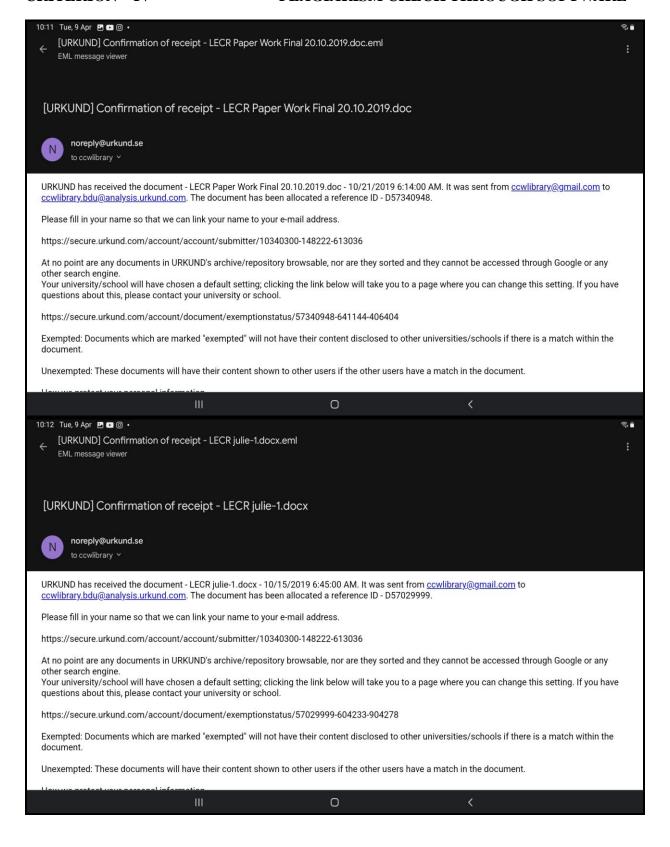

# 2019

# **CAUVERY COLLEGE FOR WOMEN (AUTONOMOUS)**

NAAC Accreditation III Cycle: A Grade (CGPA 3.41 out of 4) Tiruchirappalli - 620018, Tamil Nadu, India

**NAAC - Cycle IV SSR** 

## CRITERION – IV