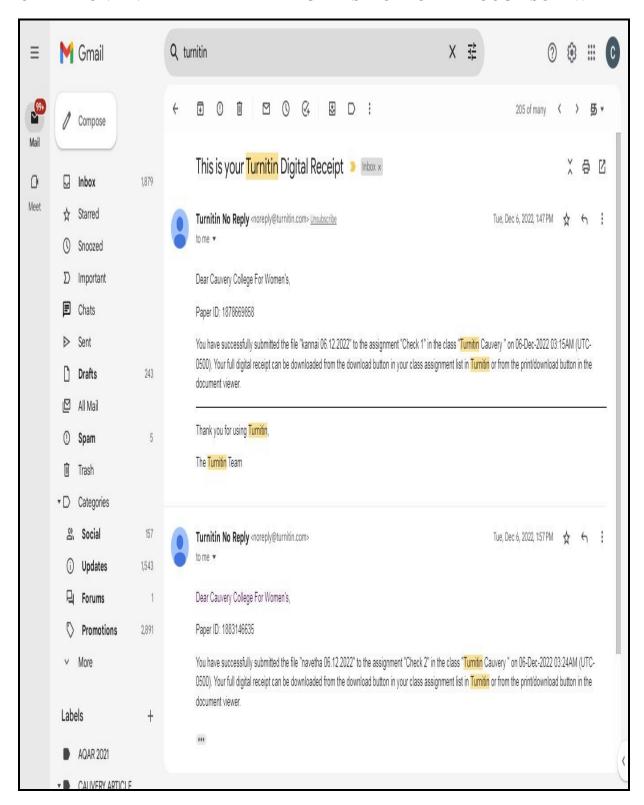

#### Fwd: [URKUND] Account creation invitation

2 messages

CAUVERY LIBRARY < cowlibrary@gmail.com>

Thu, Apr 4, 2024 at 2:38 PM

To: "gsivasankari.chem@cauverycollege.ac.in" <gsivasankari.chem@cauverycollege.ac.in>

Form snorephy@urkund.se>
Date: Thu, Mar 7, 2019 at 1:27 PM

Subject: [URKUND] Account creation invitation

To: <ccwfibrary@gmail.com>

#### Hello!

You have received this e-mail because your organisation Bharathidasan University, Tiruchirappally has access to URKUND, a pedagogical support system for plagiarism checking, and has requested that we invite you to create a user account. If you wish to use URKUND, click the link below and follow the instructions.

https://secure.urkund.com/account/signup/invite?token=hG%2BGrEHYiCSxybzatSd8CAIB9JyVDQS y%2BRpZ%2FAJ8To4%3D

Note that this link only works for 96 hours. Should you want to activate your user account later, you will need to contact our customer service for a new link.