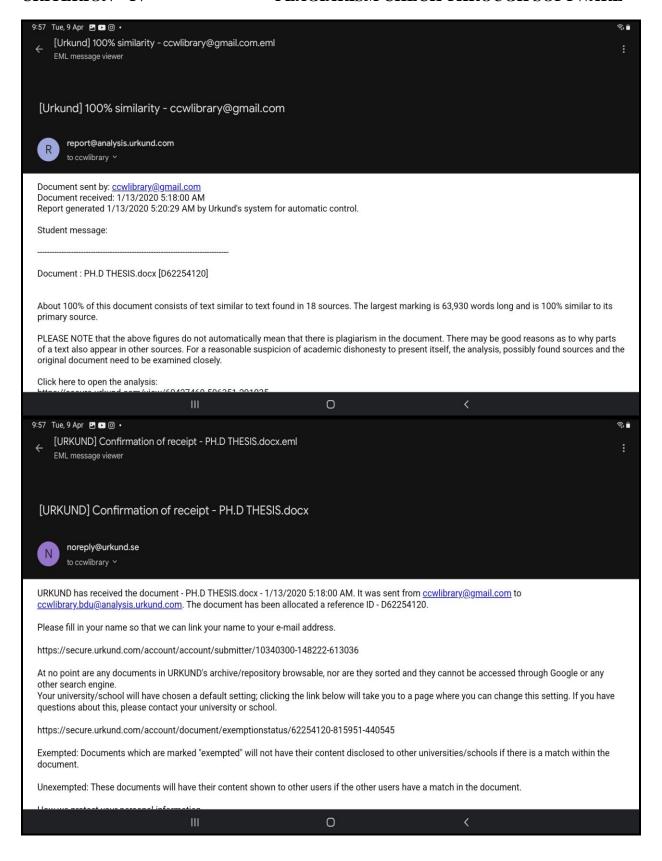

# 2019

# **CAUVERY COLLEGE FOR WOMEN (AUTONOMOUS)**

NAAC Accreditation III Cycle: A Grade (CGPA 3.41 out of 4) Tiruchirappalli - 620018, Tamil Nadu, India

**NAAC - Cycle IV SSR** 

## CRITERION – IV