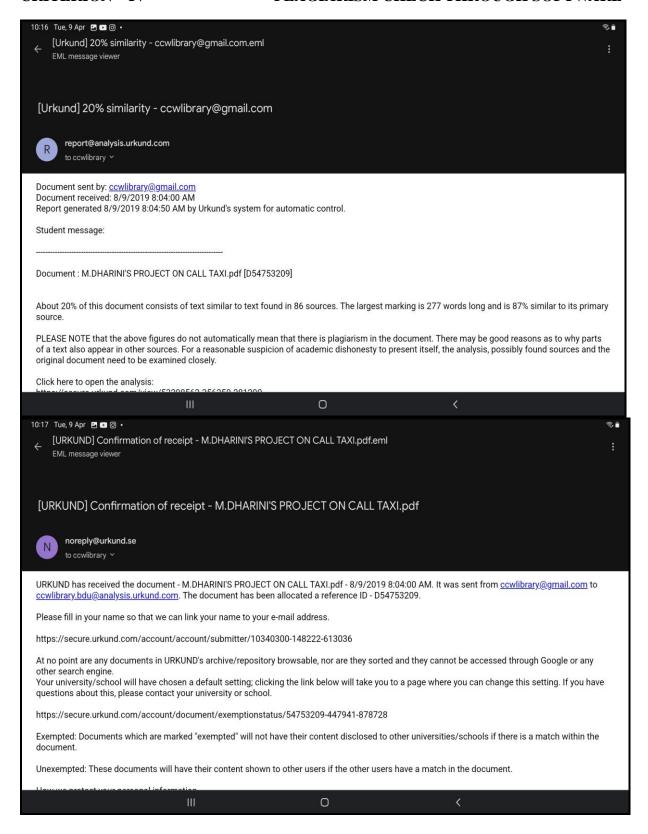

# 2019

# **CAUVERY COLLEGE FOR WOMEN (AUTONOMOUS)**

NAAC Accreditation III Cycle: A Grade (CGPA 3.41 out of 4) Tiruchirappalli - 620018, Tamil Nadu, India

**NAAC - Cycle IV SSR** 

## CRITERION – IV