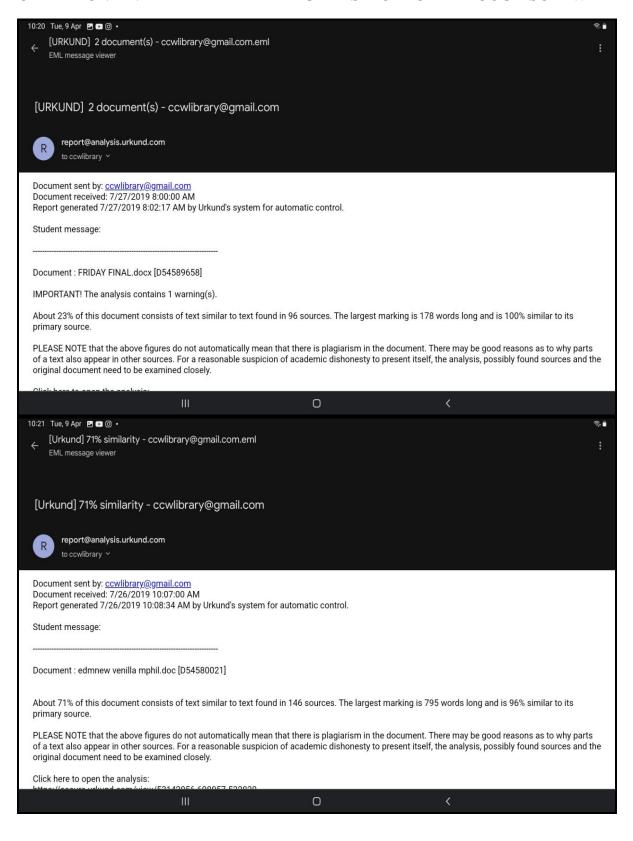

# 2019

# **CAUVERY COLLEGE FOR WOMEN (AUTONOMOUS)**

NAAC Accreditation III Cycle: A Grade (CGPA 3.41 out of 4) Tiruchirappalli - 620018, Tamil Nadu, India

**NAAC - Cycle IV SSR** 

## CRITERION – IV