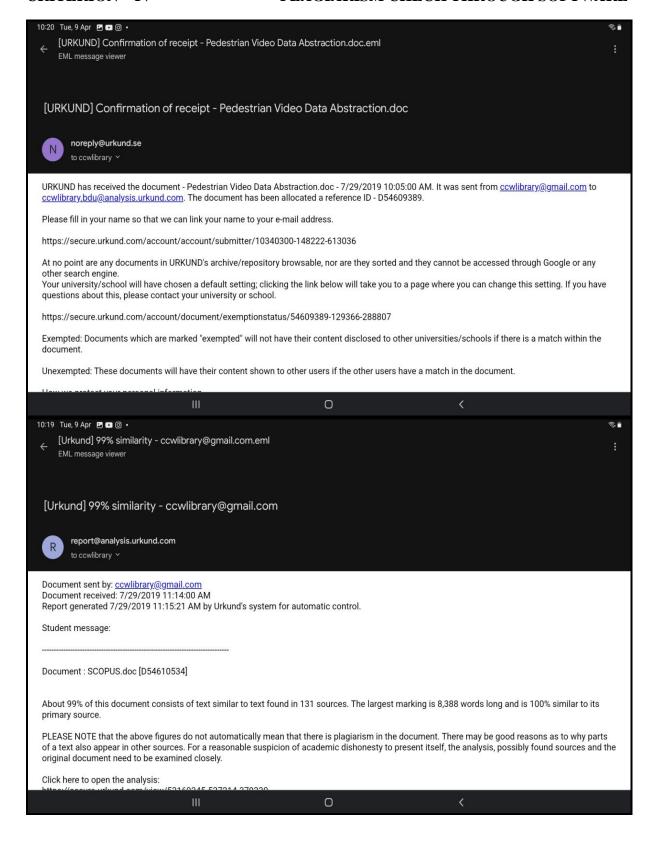

# 2019

# **CAUVERY COLLEGE FOR WOMEN (AUTONOMOUS)**

NAAC Accreditation III Cycle: A Grade (CGPA 3.41 out of 4) Tiruchirappalli - 620018, Tamil Nadu, India

**NAAC - Cycle IV SSR** 

## CRITERION – IV