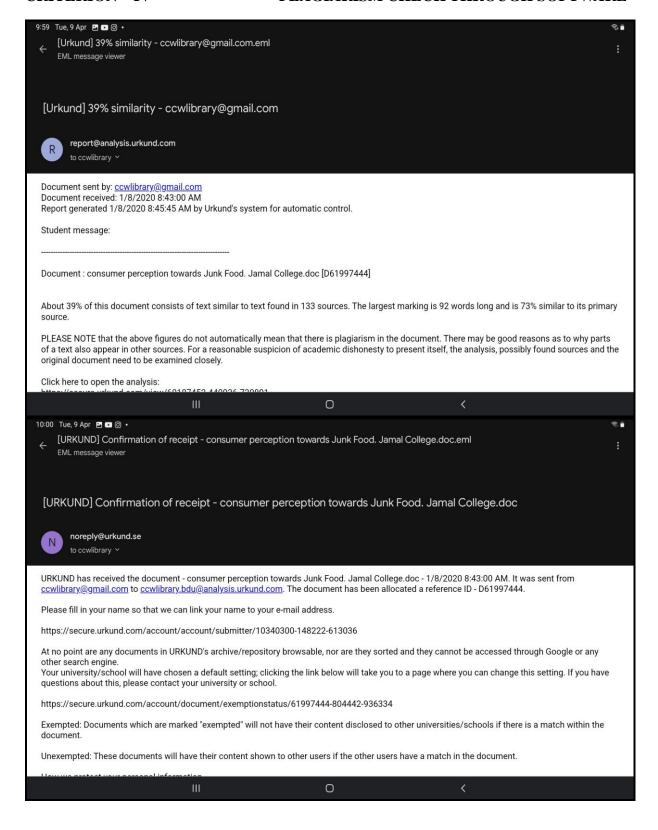

#### PLAGIARISM CHECK THROUGH SOFTWARE

4/5/24, 10:00 AM

CAUVERY COLLEGE FOR WOMEN Mail - Fwd: (URKUND) Account creation invitation

Siva sankari G Chemistry <gsivasankari.chem@cauverycollege.ac.in>

#### Fwd: [URKUND] Account creation invitation

2 messages

CAUVERY LIBRARY < cowlibrary@gmail.com>

Thu, Apr 4, 2024 at 2:38 PM

To: "gsivasankari.chem@cauverycollege.ac.in" <gsivasankari.chem@cauverycollege.ac.in>

Form snorephy@urkund.se>
Date: Thu, Mar 7, 2019 at 1:27 PM

Subject: [URKUND] Account creation invitation

To: <ccwfibrary@gmail.com>

#### Hello!

You have received this e-mail because your organisation Bharathidasan University, Tiruchirappally has access to URKUND, a pedagogical support system for plagiarism checking, and has requested that we invite you to create a user account. If you wish to use URKUND, click the link below and follow the instructions.

https://secure.urkund.com/account/signup/invite?token=hG%2BGrEHYiCSxybzatSd8CAIB9JyVDQS y%2BRpZ%2FAJ8To4%3D

Note that this link only works for 96 hours. Should you want to activate your user account later, you will need to contact our customer service for a new link.

With best regards,

URKUND automatic registrar

More information on URKUND is available at http://www.urkund.com/en/

-- User support -----

Our user guide is located here: http://static.urkund.com/manuals/URRUND\_Userguide.pdf