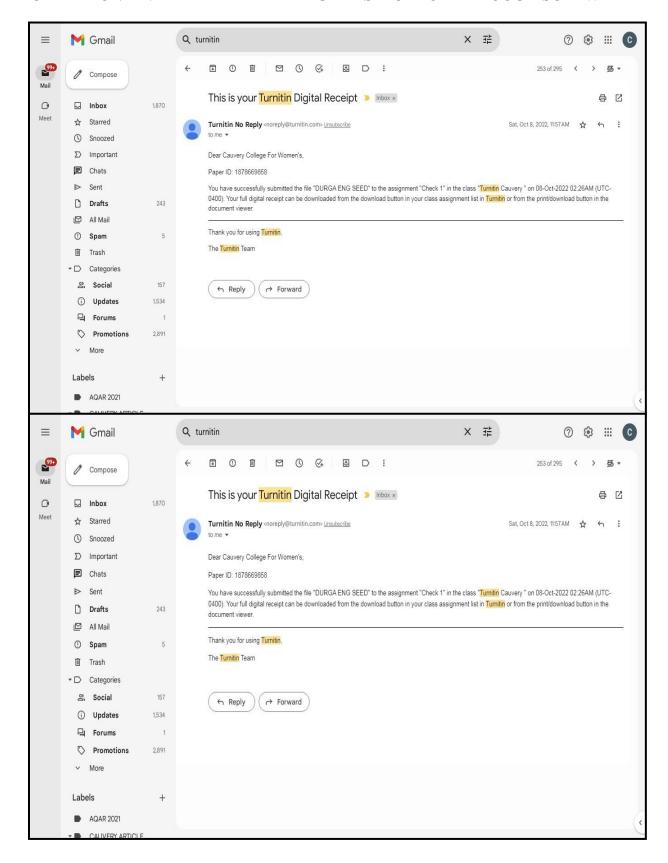

OLLEGE FOR WOMEN (AUTONOMOUS)**

NAAC Accreditation III Cycle : A Grade (CGPA 3.41 out of 4) Tiruchirappalli - 620018, Tamil Nadu, India

**NAAC - Cycle IV SSR** 

#### **CRITERION – IV**





NAAC Accreditation III Cycle : A Grade (CGPA 3.41 out of 4) Tiruchirappalli - 620018, Tamil Nadu, India

**NAAC - Cycle IV SSR** 

#### **CRITERION – IV**

#### PLAGIARISM CHECK THROUGH SOFTWARE



### 2022



Email: principal@cauverycollege.ac.in, cauverycollege\_try@rediffmail.com



NAAC Accreditation III Cycle : A Grade (CGPA 3.41 out of 4) Tiruchirappalli - 620018, Tamil Nadu, India

**NAAC - Cycle IV SSR** 

#### **CRITERION – IV**









NAAC Accreditation III Cycle : A Grade (CGPA 3.41 out of 4) Tiruchirappalli - 620018, Tamil Nadu, India

**NAAC - Cycle IV SSR** 

#### **CRITERION – IV**







NAAC Accreditation III Cycle : A Grade (CGPA 3.41 out of 4) Tiruchirappalli - 620018, Tamil Nadu, India

**NAAC - Cycle IV SSR** 

#### **CRITERION – IV**







NAAC Accreditation III Cycle : A Grade (CGPA 3.41 out of 4) Tiruchirappalli - 620018, Tamil Nadu, India

**NAAC - Cycle IV SSR** 

#### **CRITERION – IV**





NAAC Accreditation III Cycle : A Grade (CGPA 3.41 out of 4) Tiruchirappalli - 620018, Tamil Nadu, India

**NAAC - Cycle IV SSR** 

#### CRITERION – IV





NAAC Accreditation III Cycle: A Grade (CGPA 3.41 out of 4) Tiruchirappalli - 620018, Tamil Nadu, India

**NAAC - Cycle IV SSR** 

## **CRITERION – IV**





NAAC Accreditation III Cycle : A Grade (CGPA 3.41 out of 4) Tiruchirappalli - 620018, Tamil Nadu, India

**NAAC - Cycle IV SSR** 

# **CRITERION – IV**