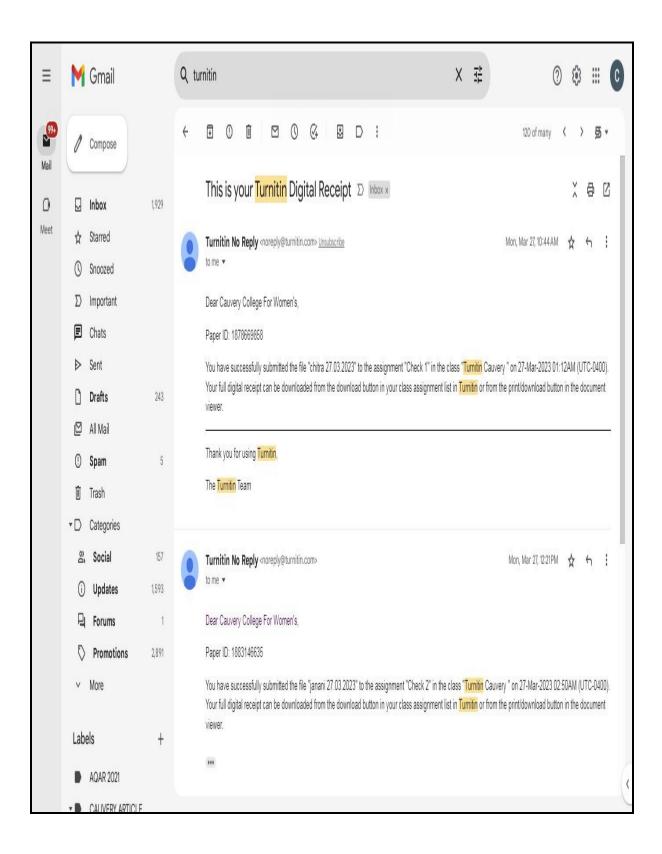

NAAC Accreditation III Cycle : A Grade (CGPA 3.41 out of 4) Tiruchirappalli - 620018, Tamil Nadu, India

**NAAC - Cycle IV SSR** 

#### **CRITERION – IV**







NAAC Accreditation III Cycle : A Grade (CGPA 3.41 out of 4) Tiruchirappalli - 620018, Tamil Nadu, India

**NAAC - Cycle IV SSR** 

#### **CRITERION – IV**







NAAC Accreditation III Cycle : A Grade (CGPA 3.41 out of 4) Tiruchirappalli - 620018, Tamil Nadu, India

**NAAC - Cycle IV SSR** 

#### **CRITERION – IV**







NAAC Accreditation III Cycle : A Grade (CGPA 3.41 out of 4) Tiruchirappalli - 620018, Tamil Nadu, India

**NAAC - Cycle IV SSR** 

#### **CRITERION – IV**





NAAC Accreditation III Cycle : A Grade (CGPA 3.41 out of 4) Tiruchirappalli - 620018, Tamil Nadu, India

**NAAC - Cycle IV SSR** 

**CRITERION – IV** 







NAAC Accreditation III Cycle : A Grade (CGPA 3.41 out of 4) Tiruchirappalli - 620018, Tamil Nadu, India

**NAAC - Cycle IV SSR** 

#### **CRITERION – IV**





NAAC Accreditation III Cycle: A Grade (CGPA 3.41 out of 4) Tiruchirappalli - 620018, Tamil Nadu, India

**NAAC - Cycle IV SSR** 

#### **CRITERION – IV**







NAAC Accreditation III Cycle : A Grade (CGPA 3.41 out of 4) Tiruchirappalli - 620018, Tamil Nadu, India

**NAAC - Cycle IV SSR** 

#### **CRITERION – IV**





NAAC Accreditation III Cycle : A Grade (CGPA 3.41 out of 4) Tiruchirappalli - 620018, Tamil Nadu, India

**NAAC - Cycle IV SSR** 

**CRITERION – IV** 





## f &

## **CAUVERY COLLEGE FOR WOMEN (AUTONOMOUS)**

NAAC Accreditation III Cycle : A Grade (CGPA 3.41 out of 4) Tiruchirappalli - 620018, Tamil Nadu, Indi