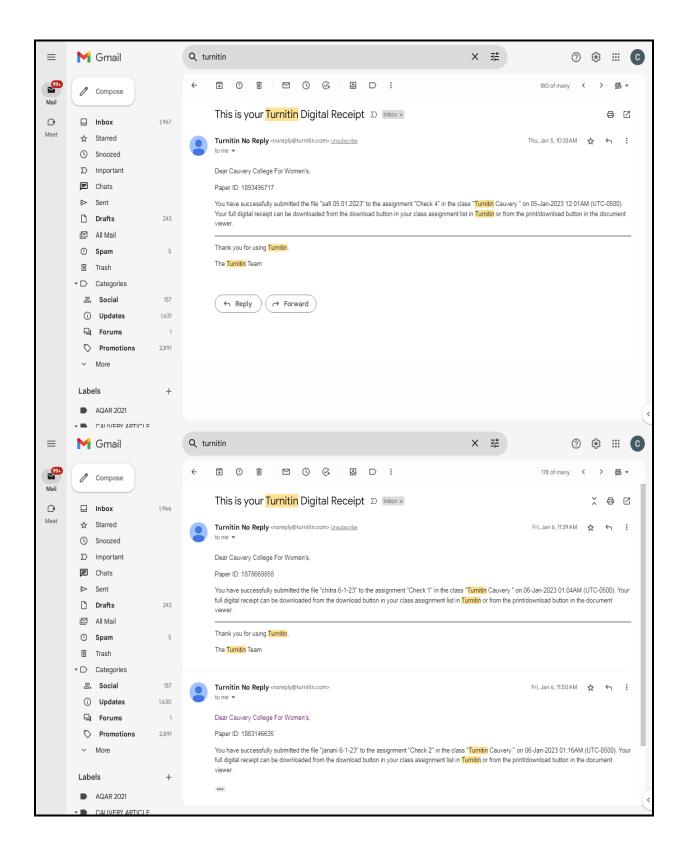

ion letter through respective guides for plagiarism check up process one week before the submission of their research work, using the following mail ID. The scholars have to send all details through the given mail ID to Bharathidasan University.

## URKUND - Plagiarism

For M.Phil Scholars

mphilplag@gmail.com

For Ph.D Scholars

Bduplag@gmail.com

Email: principal@cauverycollege.ac.in, cauverycollege\_try@rediffmail.com





NAAC Accreditation III Cycle : A Grade (CGPA 3.41 out of 4) Tiruchirappalli - 620018, Tamil Nadu, India

**NAAC - Cycle IV SSR** 

#### **CRITERION – IV**

#### PLAGIARISM CHECK THROUGH SOFTWARE

### 2023









NAAC Accreditation III Cycle : A Grade (CGPA 3.41 out of 4) Tiruchirappalli - 620018, Tamil Nadu, India

**NAAC - Cycle IV SSR** 

#### **CRITERION – IV**





NAAC Accreditation III Cycle : A Grade (CGPA 3.41 out of 4) Tiruchirappalli - 620018, Tamil Nadu, India

**NAAC - Cycle IV SSR** 

**CRITERION – IV** 





NAAC Accreditation III Cycle : A Grade (CGPA 3.41 out of 4) Tiruchirappalli - 620018, Tamil Nadu, India

**NAAC - Cycle IV SSR** 

#### **CRITERION – IV**





NAAC Accreditation III Cycle : A Grade (CGPA 3.41 out of 4) Tiruchirappalli - 620018, Tamil Nadu, India

**NAAC - Cycle IV SSR** 

**CRITERION – IV** 





NAAC Accreditation III Cycle : A Grade (CGPA 3.41 out of 4) Tiruchirappalli - 620018, Tamil Nadu, India

**NAAC - Cycle IV SSR** 

#### **CRITERION – IV**







## t and the second

## **CAUVERY COLLEGE FOR WOMEN (AUTONOMOUS)**

NAAC Accreditation III Cycle : A Grade (CGPA 3.41 out of 4) Tiruchirappalli - 620018, Tamil Na