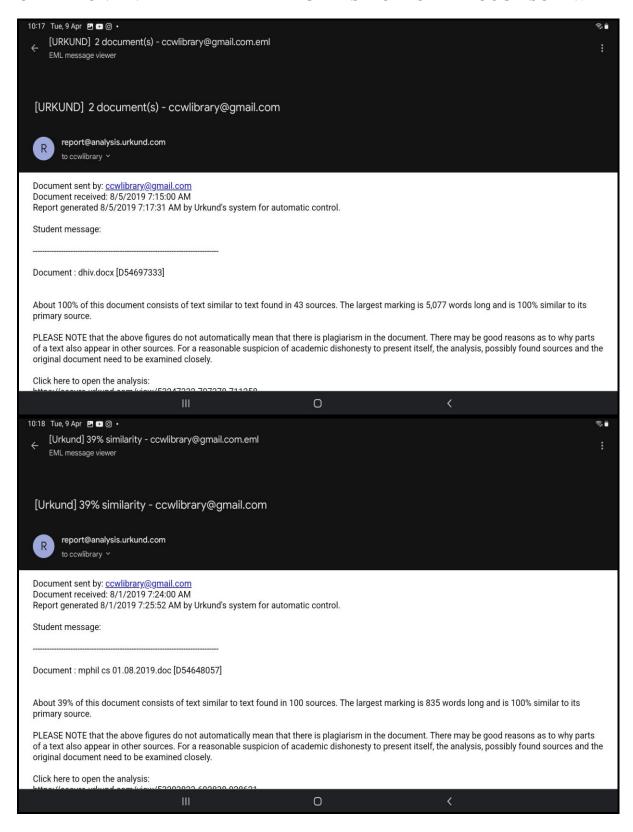

# 2019

# **CAUVERY COLLEGE FOR WOMEN (AUTONOMOUS)**

NAAC Accreditation III Cycle: A Grade (CGPA 3.41 out of 4) Tiruchirappalli - 620018, Tamil Nadu, India

**NAAC - Cycle IV SSR** 

## CRITERION – IV