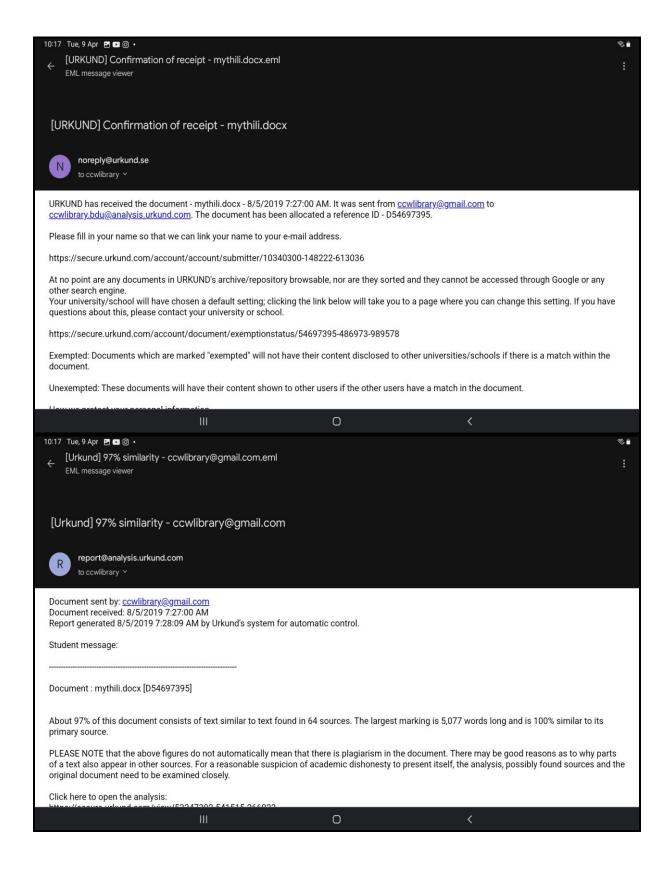

# 2019

# **CAUVERY COLLEGE FOR WOMEN (AUTONOMOUS)**

NAAC Accreditation III Cycle: A Grade (CGPA 3.41 out of 4) Tiruchirappalli - 620018, Tamil Nadu, India

**NAAC - Cycle IV SSR** 

## CRITERION – IV