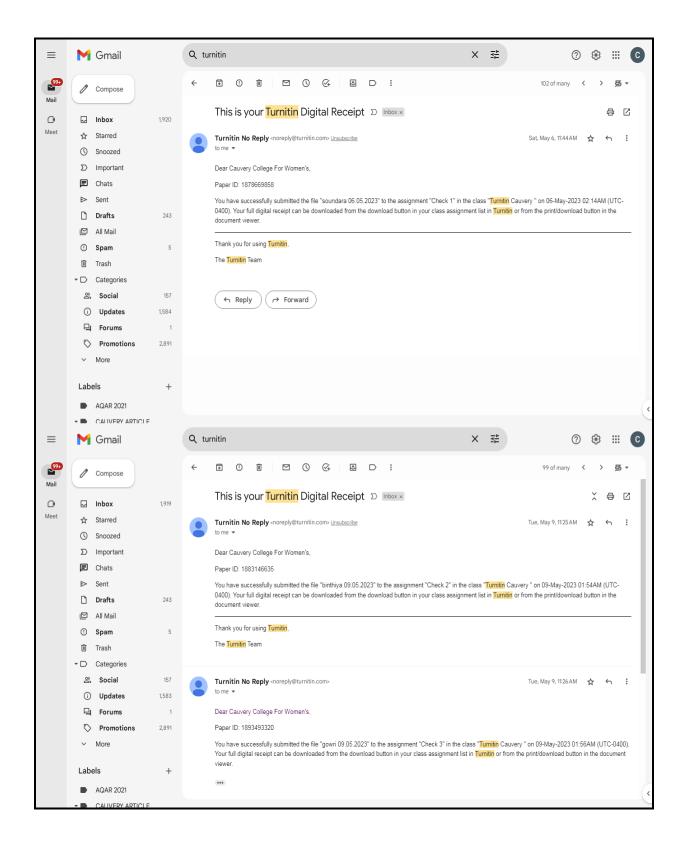

#### PLAGIARISM CHECK THROUGH SOFTWARE

## **Key Indicator - 4.2 Library as a Learning Resource**

4.2.1 Library is automated with digital facilities using integrated Library Management System (ILMS), adequate subscriptions to e-resources and journals are made. The library is optimally used by the faculty and students

**Plagiarism Check through Software** 