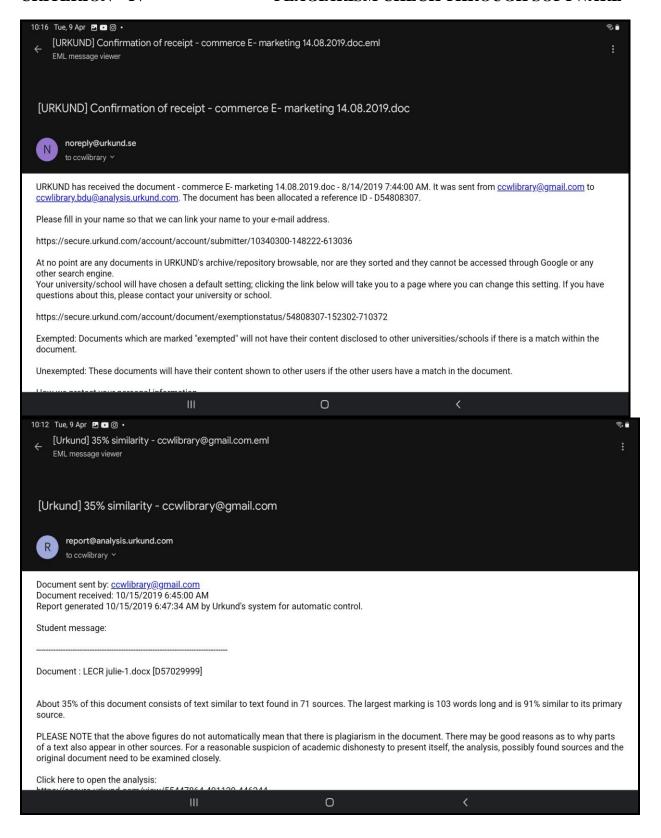

#### Fwd: [URKUND] Account creation invitation

2 messages

CAUVERY LIBRARY < cowlibrary@gmail.com>

Thu, Apr 4, 2024 at 2:38 PM

To: "gsivasankari.chem@cauverycollege.ac.in" <gsivasankari.chem@cauverycollege.ac.in>

Form snorephy@urkund.se>
Date: Thu, Mar 7, 2019 at 1:27 PM

Subject: [URKUND] Account creation invitation

To: <ccwfibrary@gmail.com>

#### Hello!

You have received this e-mail because your organisation Bharathidasan University, Tiruchirappally has access to URKUND, a pedagogical support system for plagiarism checking, and has requested that we invite you to create a user account. If you wish to use URKUND, click the link below and follow the instructions.

https://secure.urkund.com/account/signup/invite?token=hG%2BGrEHYiCSxybzatSd8CAIB9JyVDQS y%2BRpZ%2FAJ8To4%3D

Note that this link only works for 96 hours. Should you want to activate your user account later, you will need to contact our customer service for a new link.