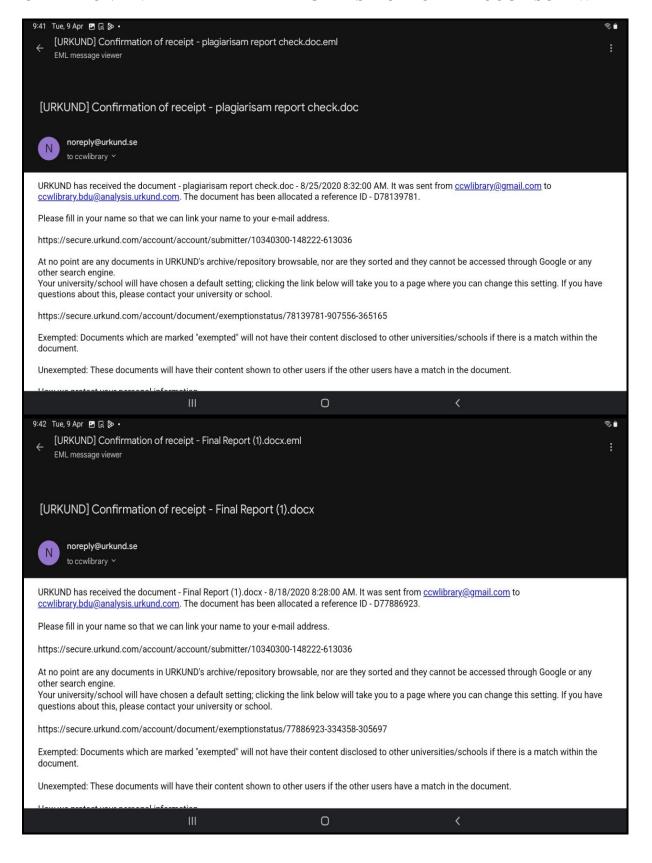

#### Fwd: [URKUND] Account creation invitation

2 messages

CAUVERY LIBRARY < cowlibrary@gmail.com>

Thu, Apr 4, 2024 at 2:38 PM

To: "gsivasankari.chem@cauverycollege.ac.in" <gsivasankari.chem@cauverycollege.ac.in>

Form snorephy@urkund.se>
Date: Thu, Mar 7, 2019 at 1:27 PM

Subject: [URKUND] Account creation invitation

To: <ccwfibrary@gmail.com>

#### Hello!

You have received this e-mail because your organisation Bharathidasan University, Tiruchirappally has access to URKUND, a pedagogical support system for plagiarism checking, and has requested that we invite you to create a user account. If you wish to use URKUND, click the link below and follow the instructions.

https://secure.urkund.com/account/signup/invite?token=hG%2BGrEHYiCSxybzatSd8CAIB9JyVDQS y%2BRpZ%2FAJ8To4%3D

Note that this link only works for 96 hours. Should you want to activate your user account later, you will need to contact our customer service for a new link.