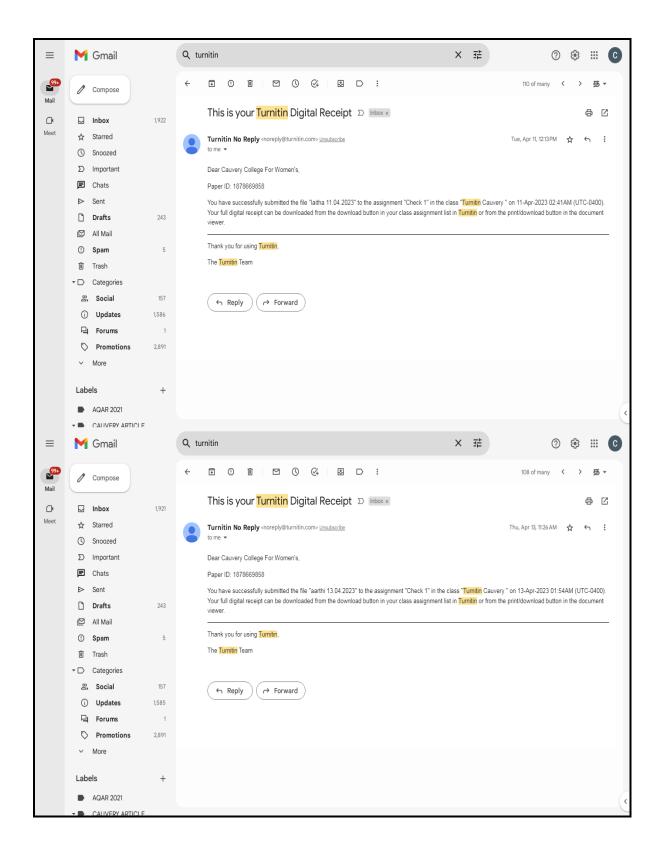

#### PLAGIARISM CHECK THROUGH SOFTWARE

## **Key Indicator - 4.2 Library as a Learning Resource**

4.2.1 Library is automated with digital facilities using integrated Library Management System (ILMS), adequate subscriptions to e-resources and journals are made. The library is optimally used by the faculty and students

**Plagiarism Check through Software** 