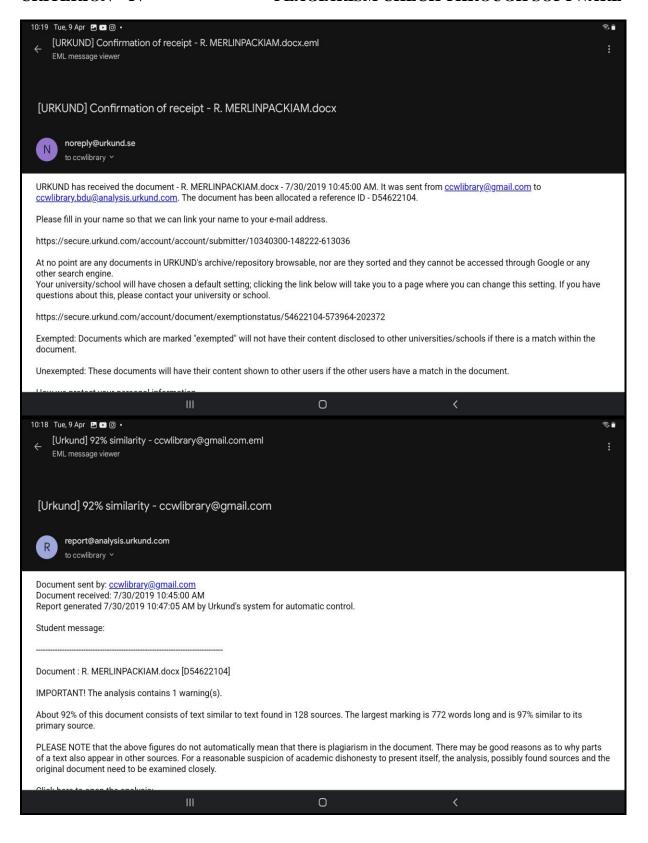

# 2019

# **CAUVERY COLLEGE FOR WOMEN (AUTONOMOUS)**

NAAC Accreditation III Cycle: A Grade (CGPA 3.41 out of 4) Tiruchirappalli - 620018, Tamil Nadu, India

**NAAC - Cycle IV SSR** 

## CRITERION – IV