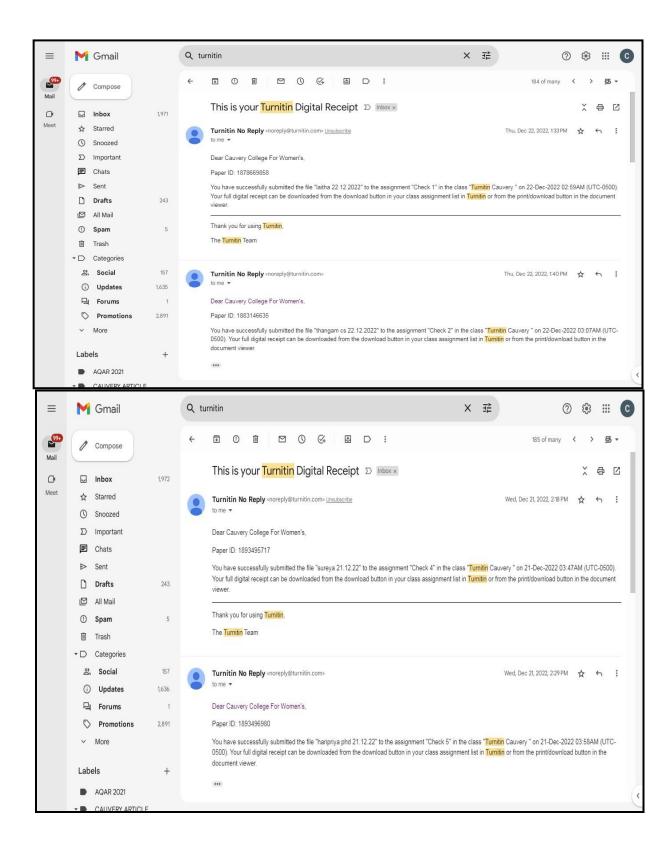

#### PLAGIARISM CHECK THROUGH SOFTWARE

## **Key Indicator - 4.2 Library as a Learning Resource**

4.2.1 Library is automated with digital facilities using integrated Library Management System (ILMS), adequate subscriptions to e-resources and journals are made. The library is optimally used by the faculty and students

**Plagiarism Check through Software** 