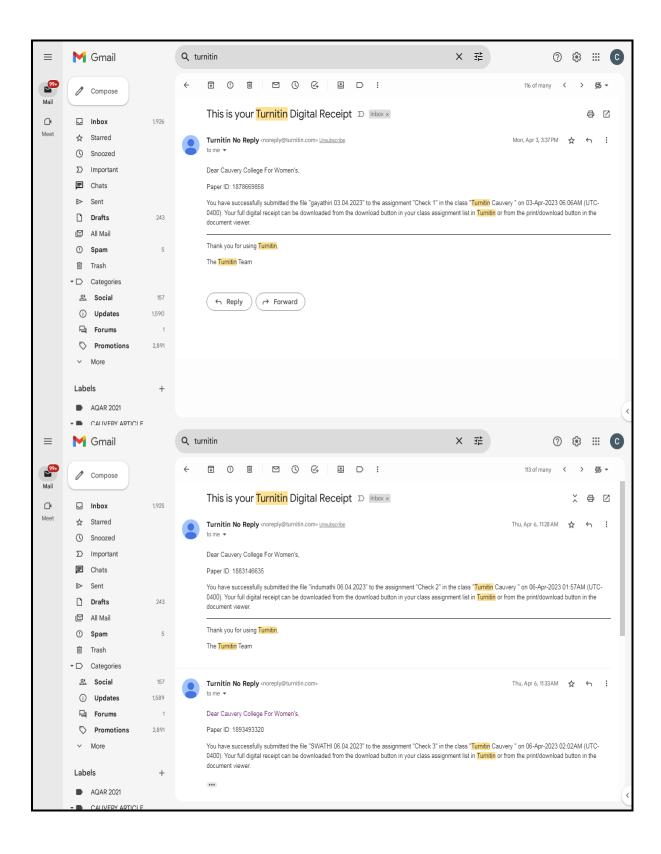

NAAC Accreditation III Cycle : A Grade (CGPA 3.41 out of 4) Tiruchirappalli - 620018, Tamil Nadu, India

**NAAC - Cycle IV SSR** 

#### **CRITERION – IV**







NAAC Accreditation III Cycle : A Grade (CGPA 3.41 out of 4) Tiruchirappalli - 620018, Tamil Nadu, India

**NAAC - Cycle IV SSR** 

#### **CRITERION – IV**





NAAC Accreditation III Cycle : A Grade (CGPA 3.41 out of 4) Tiruchirappalli - 620018, Tamil Nadu, India

**NAAC - Cycle IV SSR** 

**CRITERION – IV** 







NAAC Accreditation III Cycle : A Grade (CGPA 3.41 out of 4) Tiruchirappalli - 620018, Tamil Nadu, India

**NAAC - Cycle IV SSR** 

#### **CRITERION – IV**





NAAC Accreditation III Cycle: A Grade (CGPA 3.41 out of 4) Tiruchirappalli - 620018, Tamil Nadu, India

**NAAC - Cycle IV SSR** 

#### **CRITERION – IV**







NAAC Accreditation III Cycle : A Grade (CGPA 3.41 out of 4) Tiruchirappalli - 620018, Tamil Nadu, India

**NAAC - Cycle IV SSR** 

#### **CRITERION – IV**





NAAC Accreditation III Cycle : A Grade (CGPA 3.41 out of 4) Tiruchirappalli - 620018, Tamil Nadu, India

**NAAC - Cycle IV SSR** 

**CRITERION – IV** 





## f &

## **CAUVERY COLLEGE FOR WOMEN (AUTONOMOUS)**

NAAC Accreditation III Cycle : A Grade (CGPA 3.41 out of 4) Tiruchirappalli - 620018, Tamil Nadu, India

**NAAC - Cycle IV SSR** 

#### **CRITERION – IV**





NAAC Accreditation III Cycle : A Grade (CGPA 3.41 out of 4) Tiruchirappalli - 620018, Tamil Nadu, India

**NAAC - Cycle IV SSR** 

#### **CRITERION – IV**

#### PLAGIARISM CHECK THROUGH SOFTWARE



### 2022



Email: principal@cauverycollege.ac.in, cauverycollege