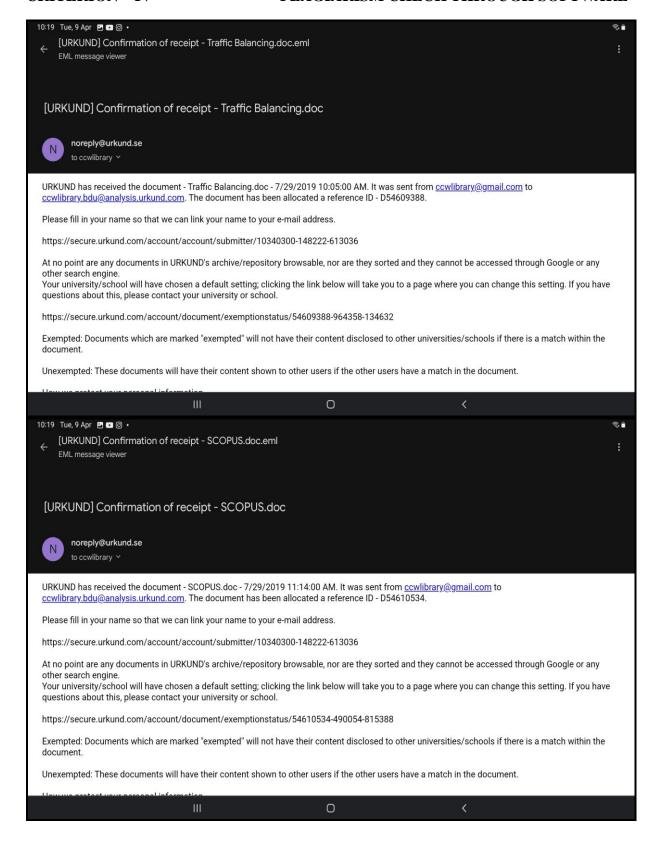

# 2019

# **CAUVERY COLLEGE FOR WOMEN (AUTONOMOUS)**

NAAC Accreditation III Cycle: A Grade (CGPA 3.41 out of 4) Tiruchirappalli - 620018, Tamil Nadu, India

**NAAC - Cycle IV SSR** 

## CRITERION – IV