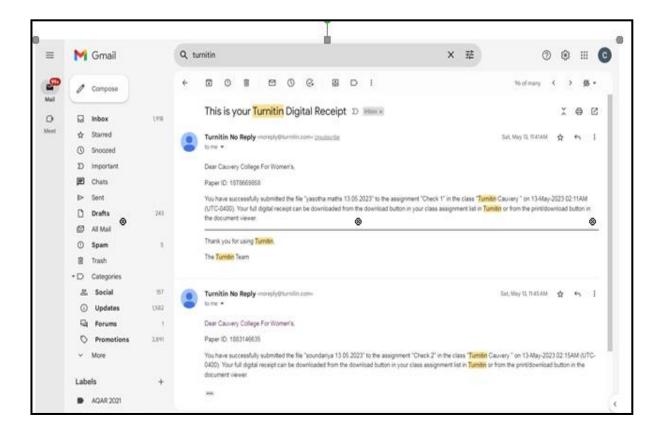

#### PLAGIARISM CHECK THROUGH SOFTWARE

## **Key Indicator - 4.2 Library as a Learning Resource**

4.2.1 Library is automated with digital facilities using integrated Library Management System (ILMS), adequate subscriptions to e-resources and journals are made. The library is optimally used by the faculty and students

**Plagiarism Check through Software** 