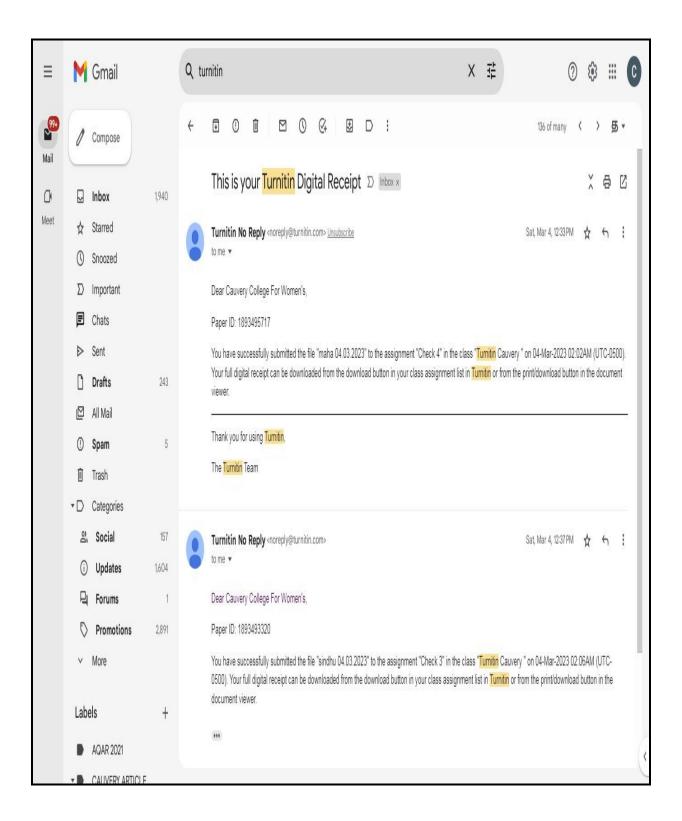

#### PLAGIARISM CHECK THROUGH SOFTWARE

## **Key Indicator - 4.2 Library as a Learning Resource**

4.2.1 Library is automated with digital facilities using integrated Library Management System (ILMS), adequate subscriptions to e-resources and journals are made. The library is optimally used by the faculty and students

**Plagiarism Check through Software** 