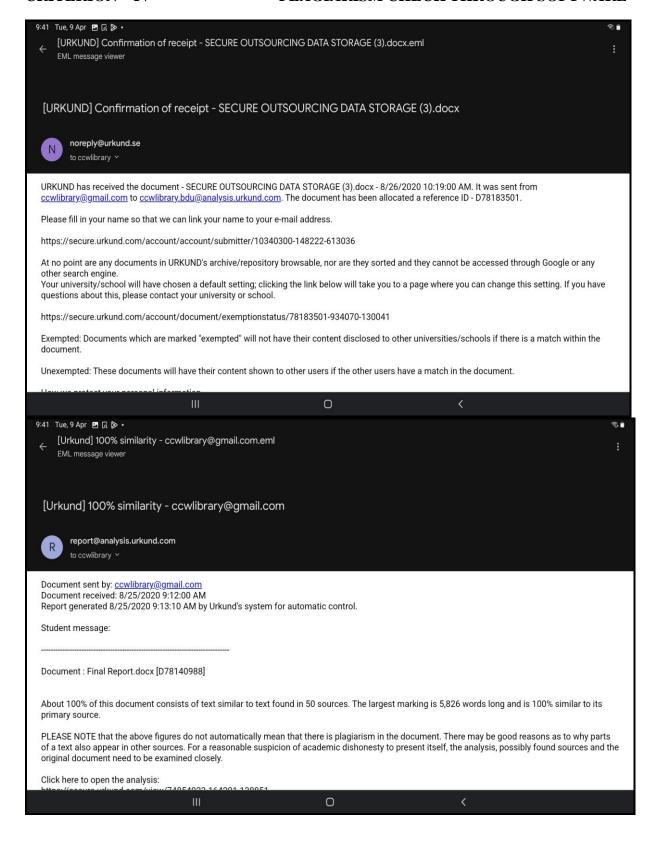

#### Fwd: [URKUND] Account creation invitation

2 messages

CAUVERY LIBRARY < cowlibrary@gmail.com>

Thu, Apr 4, 2024 at 2:38 PM

To: "gsivasankari.chem@cauverycollege.ac.in" <gsivasankari.chem@cauverycollege.ac.in>

Form snorephy@urkund.se>
Date: Thu, Mar 7, 2019 at 1:27 PM

Subject: [URKUND] Account creation invitation

To: <ccwfibrary@gmail.com>

#### Hello!

You have received this e-mail because your organisation Bharathidasan University, Tiruchirappally has access to URKUND, a pedagogical support system for plagiarism checking, and has requested that we invite you to create a user account. If you wish to use URKUND, click the link below and follow the instructions.

https://secure.urkund.com/account/signup/invite?token=hG%2BGrEHYiCSxybzatSd8CAIB9JyVDQS y%2BRpZ%2FAJ8To4%3D

Note that this link only works for 96 hours. Should you want to activate your user account later, you will need to contact our customer service for a new link.

With best regards,

URKUND automatic registrar

More information on URKUND is available at http://www.urkund.com/en/

-- User support -----

Our user guide is located here: http://static.urkund.com/manuals/URRUND\_Userguide.pdf

In addition to user guides, URKUND also provides several forms of training to make it easier to start using the system. Contact the person in your organisation responsible for URKUND, or contact our Customer Support, for more information.

If you have questions about URKUND and its use, please contact our Helpdesk: +46 (0)8 738 5210 (Mon-Fri 08.00-16.30) or by e-mail to support@urkund.se Many questions are also answered at http://www.urkund.com/en/support

-- How we protect your personal information -----

When you submit a document to URKUND, we store your email for the purpose of managing versions of your document and so that the receiver of the document can know who submitted it. URKUND does not save your personal information for its own purposes but only on behalf of and under instruction from the organisation where you study or are employed. In this way, URKUND is the data processor for the organisation which uses the service. URKUND has implemented technical and company-wide policies to protect your personal information.

If you would like to know more about how your information is managed and protected, see URKUND's Personal Information Policy.

https://secure.urkund.com/static/documents/ENG\_URKUND\_Policy.pdf

This is an automatic e-mail message. You cannot reply to it