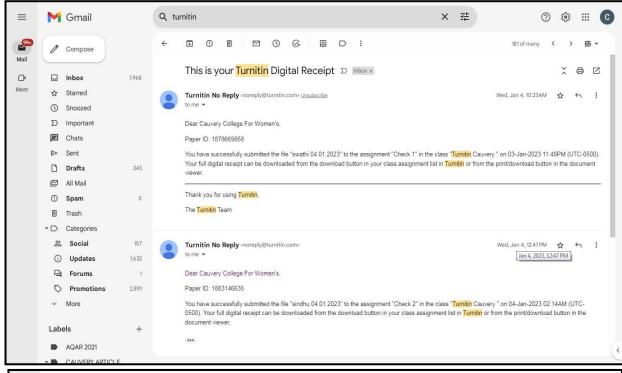

ext our M.Phil and Ph.D. Scholars are advised to send the PDF / Word format of their dissertation / thesis / research papers along with a scanned copy of a requisition letter through respective guides for plagiarism check up process one week before the submission of their research work, using the following mail ID. The scholars have to send all details through the given mail ID to Bharathidasan University.

## URKUND - Plagiarism

For M.Phil Scholars

mphilplag@gmail.com

For Ph.D Scholars

Bduplag@gmail.com

Email: principal@cauverycollege.ac.in, cauverycollege\_try@rediffmail.com





NAAC Accreditation III Cycle : A Grade (CGPA 3.41 out of 4) Tiruchirappalli - 620018, Tamil Nadu, India

**NAAC - Cycle IV SSR** 

#### **CRITERION – IV**

#### PLAGIARISM CHECK THROUGH SOFTWARE

### 2023









NAAC Accreditation III Cycle : A Grade (CGPA 3.41 out of 4) Tiruchirappalli - 620018, Tamil Nadu, India

**NAAC - Cycle IV SSR** 

#### **CRITERION – IV**





NAAC Accreditation III Cycle : A Grade (CGPA 3.41 out of 4) Tiruchirappalli - 620018, Tamil Nadu, India

**NAAC - Cycle IV SSR** 

**CRITERION – IV** 





NAAC Accreditation III Cycle : A Grade (CGPA 3.41 out of 4) Tiruchirappalli - 620018, Tamil Nadu, India

**NAAC - Cycle IV SSR** 

#### **CRITERION – IV**





NAAC Accreditation III Cycle : A Grade (CGPA 3.41 out of 4) Tiruchirappalli - 620018, Tamil Nadu, India

**NAAC - Cycle IV SSR** 

**CRITERION – IV** 





NAAC Accreditation III Cycle : A Grade (CGPA 3.41 out of 4) Tiruchirappalli - 620018, Tamil Nadu, India

**NAAC - Cycle IV SSR** 

#### **CRITERION – IV**