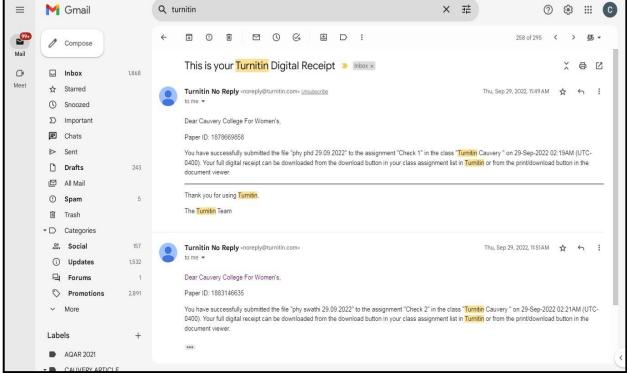

on III Cycle : A Grade (CGPA 3.41 out of 4) Tiruchirappalli - 620018, Tamil Nadu, India

**NAAC - Cycle IV SSR** 

**CRITERION – IV** 





## f &

## **CAUVERY COLLEGE FOR WOMEN (AUTONOMOUS)**

NAAC Accreditation III Cycle : A Grade (CGPA 3.41 out of 4) Tiruchirappalli - 620018, Tamil Nadu, India

**NAAC - Cycle IV SSR** 

#### **CRITERION – IV**





NAAC Accreditation III Cycle : A Grade (CGPA 3.41 out of 4) Tiruchirappalli - 620018, Tamil Nadu, India

**NAAC - Cycle IV SSR** 

#### **CRITERION – IV**

#### PLAGIARISM CHECK THROUGH SOFTWARE



### 2022



Email: principal@cauverycollege.ac.in, cauverycollege\_try@rediffmail.com



NAAC Accreditation III Cycle : A Grade (CGPA 3.41 out of 4) Tiruchirappalli - 620018, Tamil Nadu, India

**NAAC - Cycle IV SSR** 

#### **CRITERION – IV**









NAAC Accreditation III Cycle : A Grade (CGPA 3.41 out of 4) Tiruchirappalli - 620018, Tamil Nadu, India

**NAAC - Cycle IV SSR** 

#### **CRITERION – IV**







NAAC Accreditation III Cycle : A Grade (CGPA 3.41 out of 4) Tiruchirappalli - 620018, Tamil Nadu, India

**NAAC - Cycle IV SSR** 

#### **CRITERION – IV**







NAAC Accreditation III Cycle : A Grade (CGPA 3.41 out of 4) Tiruchirappalli - 620018, Tamil Nadu, India

**NAAC - Cycle IV SSR** 

#### **CRITERION – IV**





NAAC Accreditation III Cycle : A Grade (CGPA 3.41 out of 4) Tiruchirappalli - 620018, Tamil Nadu, India

**NAAC - Cycle IV SSR** 

#### CRITERION – IV





NAAC Accreditation III Cycle: A Grade (CGPA 3.41 out of 4) Tiruchirappalli - 620018, Tamil Nadu, India

**NAAC - Cycle IV SSR** 

## **CRITERION – IV**