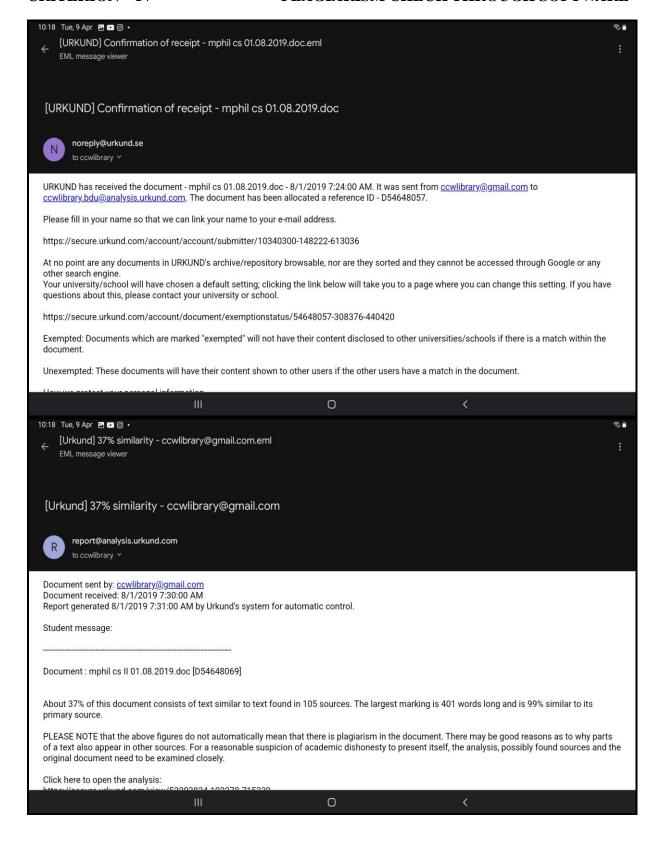

# 2019

# **CAUVERY COLLEGE FOR WOMEN (AUTONOMOUS)**

NAAC Accreditation III Cycle: A Grade (CGPA 3.41 out of 4) Tiruchirappalli - 620018, Tamil Nadu, India

**NAAC - Cycle IV SSR** 

## CRITERION – IV