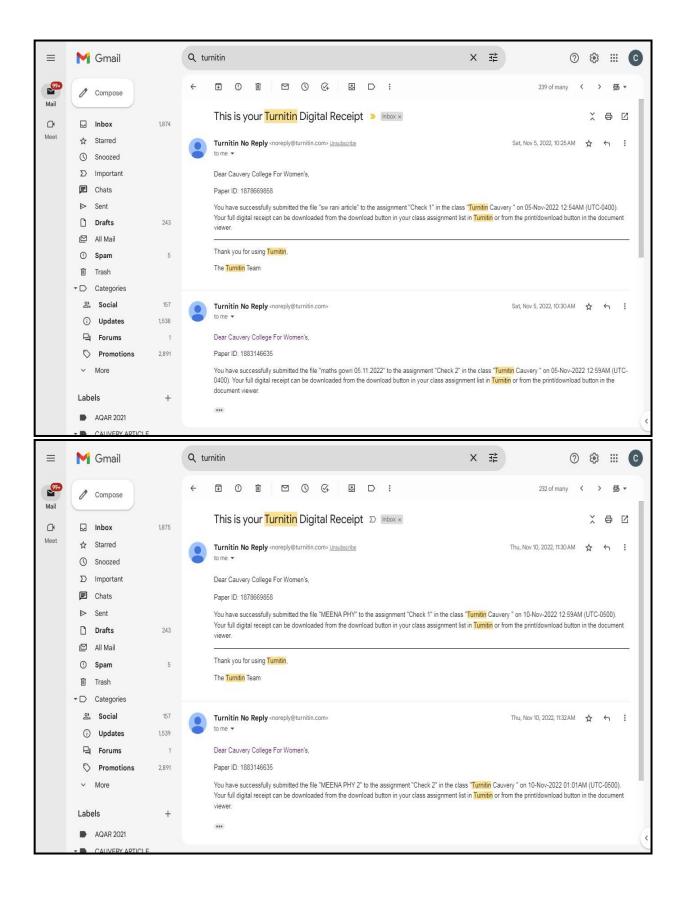

NAAC Accreditation III Cycle : A Grade (CGPA 3.41 out of 4) Tiruchirappalli - 620018, Tamil Nadu, India

**NAAC - Cycle IV SSR** 

#### **CRITERION – IV**









NAAC Accreditation III Cycle : A Grade (CGPA 3.41 out of 4) Tiruchirappalli - 620018, Tamil Nadu, India

**NAAC - Cycle IV SSR** 

#### **CRITERION – IV**







NAAC Accreditation III Cycle : A Grade (CGPA 3.41 out of 4) Tiruchirappalli - 620018, Tamil Nadu, India

**NAAC - Cycle IV SSR** 

#### **CRITERION – IV**







NAAC Accreditation III Cycle : A Grade (CGPA 3.41 out of 4) Tiruchirappalli - 620018, Tamil Nadu, India

**NAAC - Cycle IV SSR** 

#### **CRITERION – IV**





NAAC Accreditation III Cycle : A Grade (CGPA 3.41 out of 4) Tiruchirappalli - 620018, Tamil Nadu, India

**NAAC - Cycle IV SSR** 

#### CRITERION – IV





NAAC Accreditation III Cycle: A Grade (CGPA 3.41 out of 4) Tiruchirappalli - 620018, Tamil Nadu, India

**NAAC - Cycle IV SSR** 

## **CRITERION – IV**





NAAC Accreditation III Cycle : A Grade (CGPA 3.41 out of 4) Tiruchirappalli - 620018, Tamil Nadu, India

**NAAC - Cycle IV SSR** 

# **CRITERION – IV**







NAAC Accreditation III Cycle : A Grade (CGPA 3.41 out of 4) Tiruchirappalli - 620018, Tamil Nadu, India

**NAAC - Cycle IV SSR** 

## **CRITERION – IV**







NAAC Accreditation III Cycle : A Grade (CGPA 3.41 out of 4) Tiruchirappalli - 620018, Tamil Nadu, India

**NAAC - Cycle IV SSR** 

## **CRITERION – IV**







NAAC Accreditation III Cycle : A Grade (CGPA 3.41 out of 4) Tiruchirappalli - 620018, Tamil Nadu, India

NAAC - Cycle IV SSR

## **CRITERION – IV**





NAAC Ac